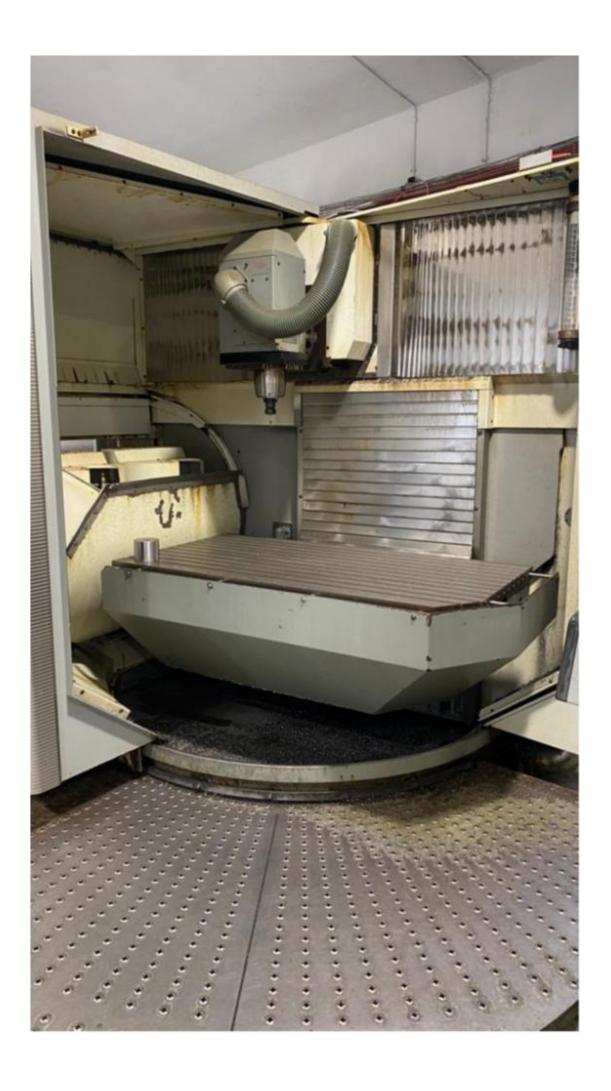

# **Description**

DMU 100 T Year : 2002

Control: MILLPLUS

Travels: X - 1080mm Y - 710mm Z - 710mm

Cobbhwftbp

Table size: 1500X795mm

Spindle Type: SK40 (DIN 69871) Magazine Tools: 16X2 (32pcs) Spindle Speed: 10000 RPM