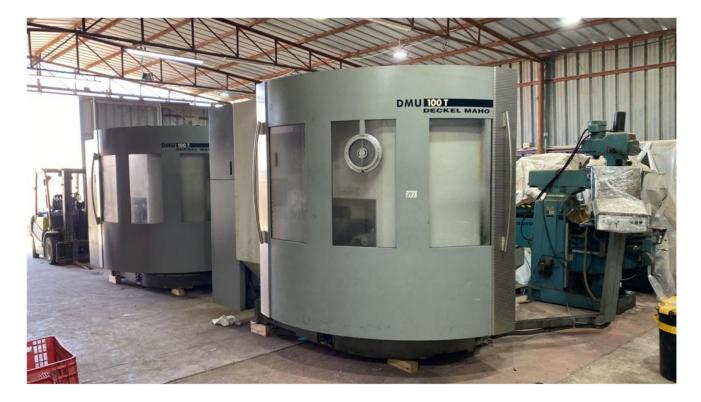

### Machine details

Name CNC Router

Item Number 455

Manufacturer DECKEL MAHO

Type Emu 100 T

Available from immediate

**Quality** Like New

**Location** Hefer valley

# **Description**

DMU 100 T Year : 2002

Control: MILLPLUS

Travels: X - 1080mm Y - 710mm Z - 710mm

Cobbhwftbp

Table size: 1500X795mm

Spindle Type: SK40 (DIN 69871) Magazine Tools: 16X2 (32pcs) Spindle Speed: 10000 RPM