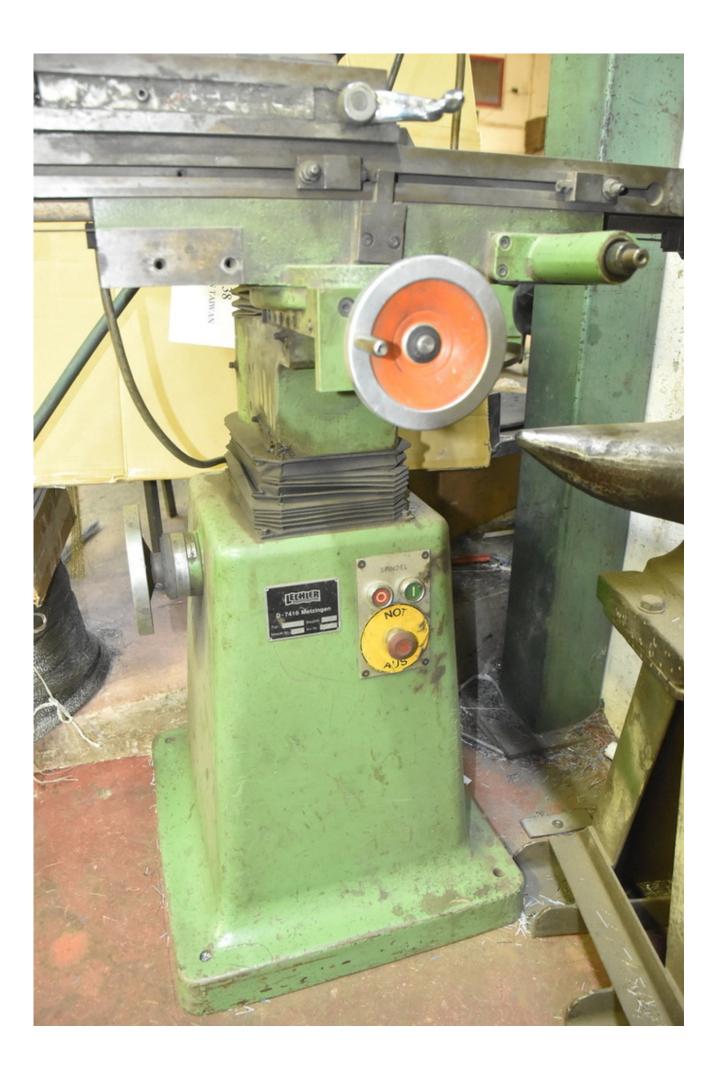

#### Machine details

| Name           | Grinding Machine       |  |
|----------------|------------------------|--|
| Item Number    | 403                    |  |
| Manufacturer   | LECHLER                |  |
| Туре           | 800036                 |  |
| Available from | Immediate              |  |
| Quality        | Good Working Condition |  |
| Location       | Rosh Haayin            |  |

## Description

Grinding machine areas in excellent working condition Manual drive, including magnetic table, size 255 mm\*125 mm Table dimensions 112 mm\*756 mm