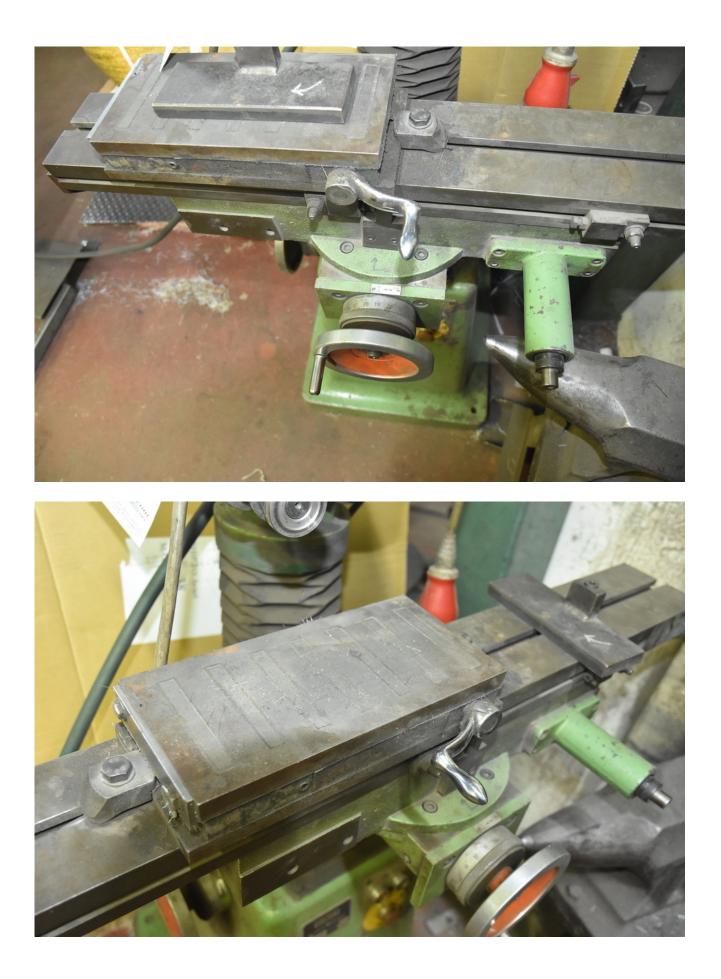

## Description

Grinding machine areas in excellent working condition Manual drive, including magnetic table, size 255 mm\*125 mm Table dimensions 112 mm\*756 mm