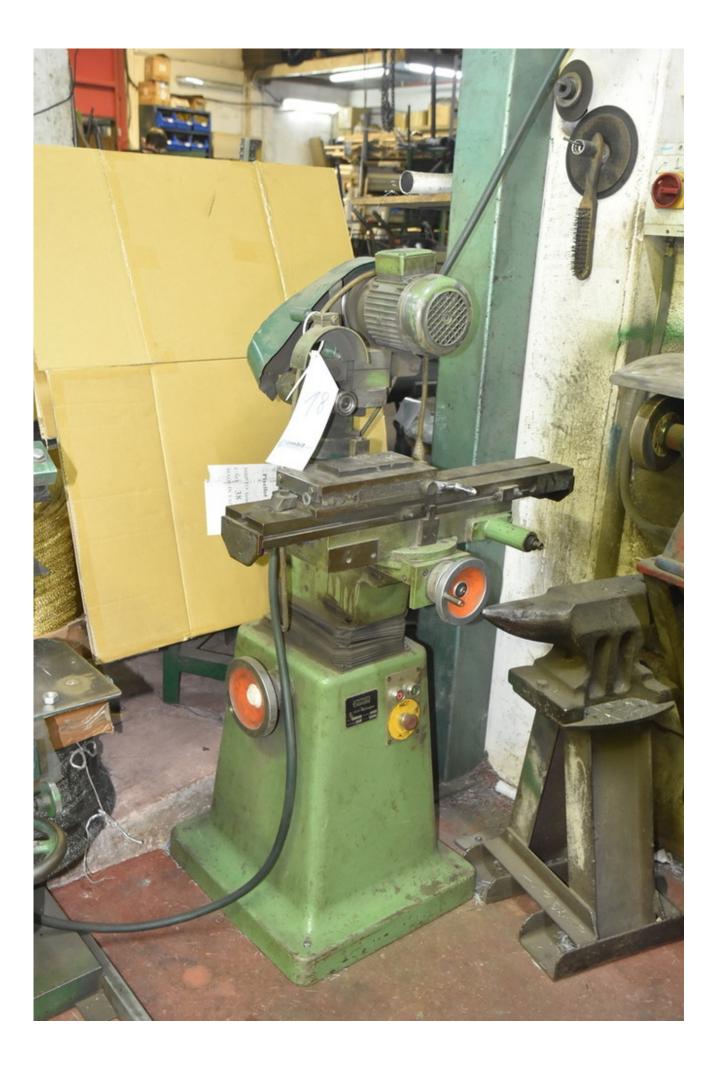

#### Machine details

| Name           | Grinding Machine       |  |
|----------------|------------------------|--|
| Item Number    | 403                    |  |
| Manufacturer   | LECHLER                |  |
| Туре           | 800036                 |  |
| Available from | Immediate              |  |
| Quality        | Good Working Condition |  |
| Location       | Rosh Haayin            |  |

## Description

Grinding machine areas in excellent working condition Manual drive, including magnetic table, size 255 mm\*125 mm Table dimensions 112 mm\*756 mm

## **Technical details**

| Dimensions | 750 x 1400 x 800 mm |
|------------|---------------------|
| Weight     | kg                  |

גונן שרוני