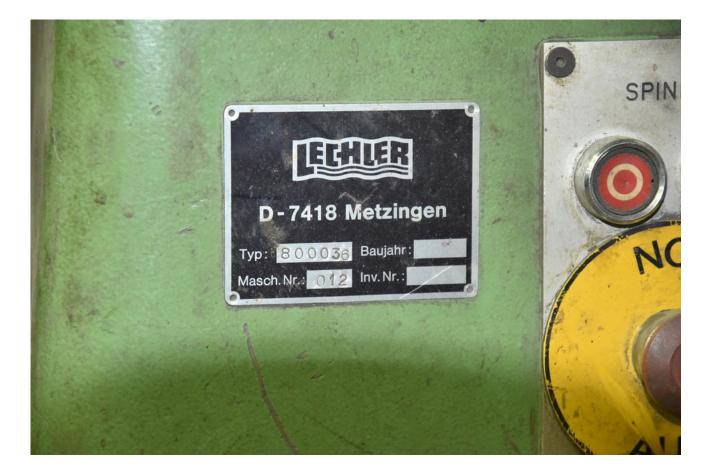

#### Machine details

| Name           | Grinding Machine       |  |
|----------------|------------------------|--|
| Item Number    | 403                    |  |
| Manufacturer   | LECHLER                |  |
| Туре           | 800036                 |  |
| Available from | Immediate              |  |
| Quality        | Good Working Condition |  |
| Location       | Rosh Haayin            |  |