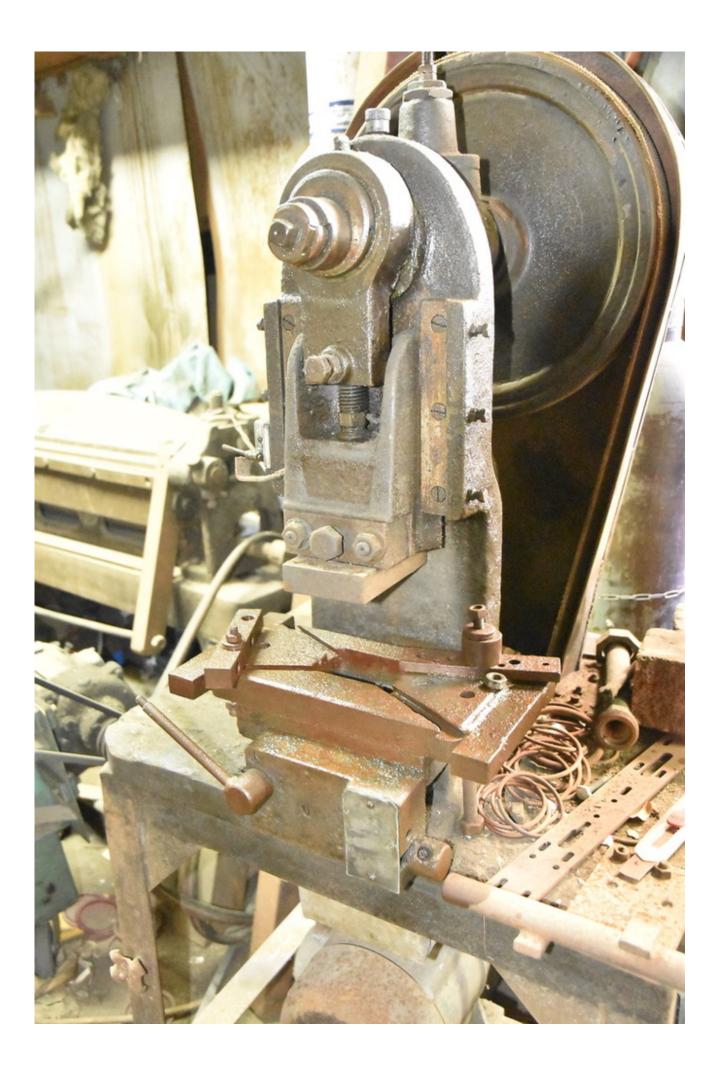

### Machine details

| Name           | Eccentric press |
|----------------|-----------------|
| Item Number    | 393             |
| Manufacturer   | un known brand  |
| Туре           |                 |
| Available from | Immediate       |
| Quality        | Uncheked        |
| Location       | Tel aviv        |

## Description

Eccentric press Working mode - unknown