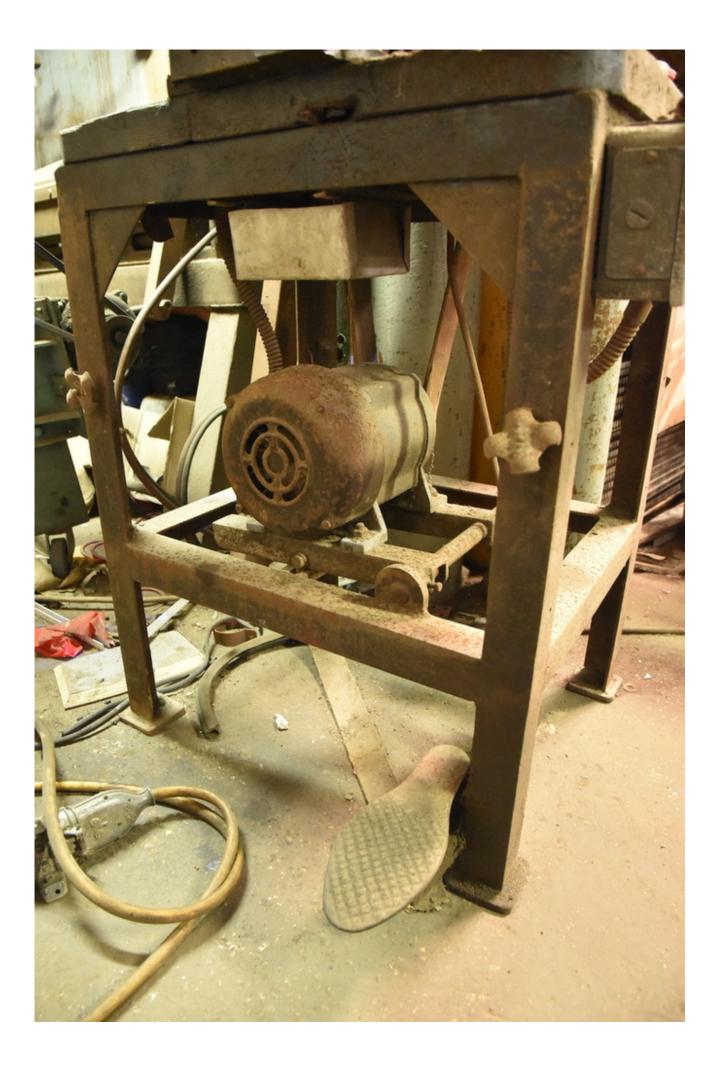

### Machine details

| Name           | Eccentric press |
|----------------|-----------------|
| Item Number    | 393             |
| Manufacturer   | un known brand  |
| Туре           |                 |
| Available from | Immediate       |
| Quality        | Uncheked        |
| Location       | Tel aviv        |

## Description

Eccentric press Working mode - unknown