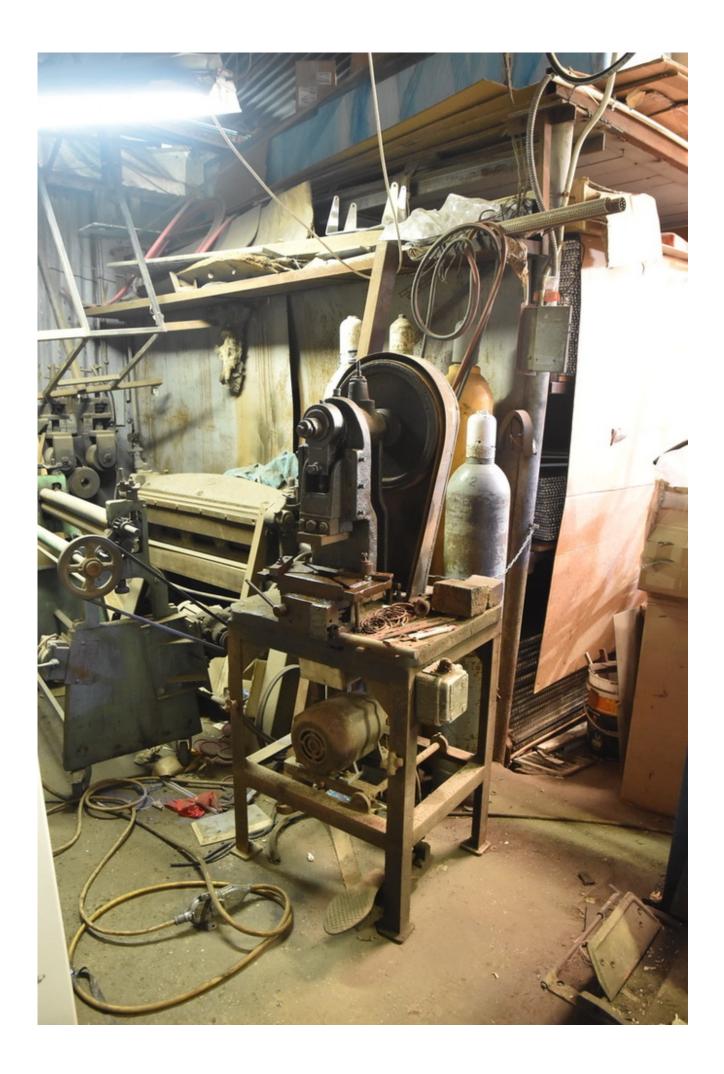

### Machine details

| Name           | Eccentric press |
|----------------|-----------------|
| Item Number    | 393             |
| Manufacturer   | un known brand  |
| Туре           |                 |
| Available from | Immediate       |
| Quality        | Uncheked        |
| Location       | Tel aviv        |

## Description

Eccentric press Working mode - unknown

### **Technical details**

| Dimensions | 600 x 1500 x 700 mm |
|------------|---------------------|
| Weight     | kg                  |

Boris