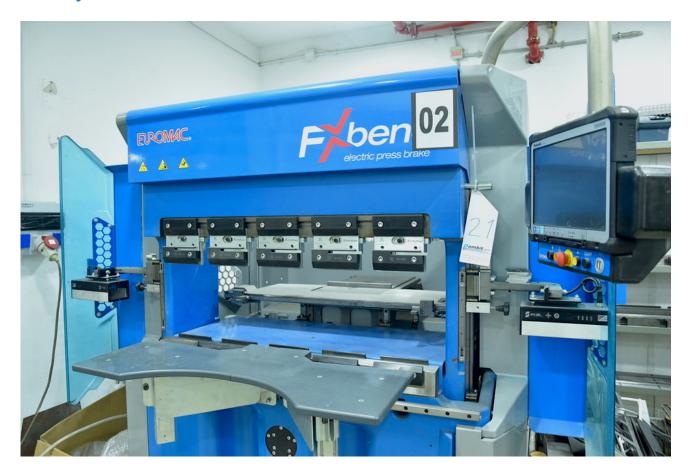

#### Machine details

Name Bending machine

Item Number 386

Manufacturer EROMHC

Type FX BEND 1023

Available from Immediate

**Quality** Like New

**Location** Rehovot

#### Description

New working mode

Knife width - 1050 mm

Upper prism 3 parts

Bottom prism is divided

Compressive power -23 tons

Made in Italy

Attached is a link to the manufacturer's website -

### Technical details

**Dimensions** 2000 x 2040 x 1950 mm

Weight 2500 kg