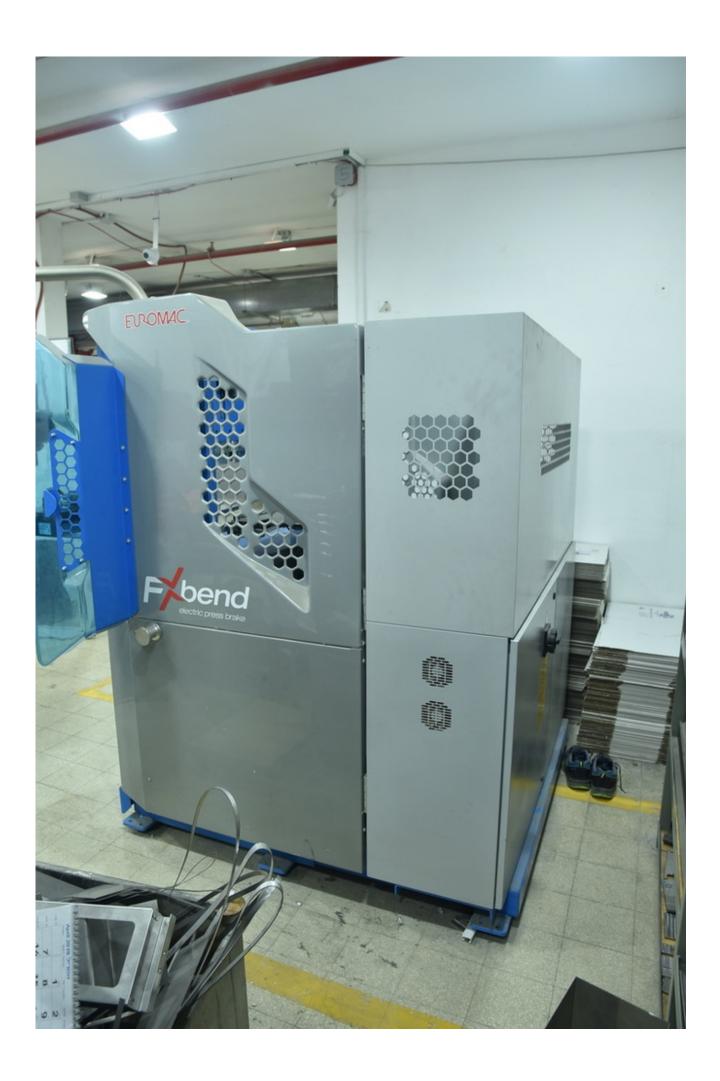

#### Machine details

Name Bending machine

Item Number 386

Manufacturer EROMHC

Type FX BEND 1023

Available from Immediate

**Quality** Like New

**Location** Rehovot

### Technical details

**Dimensions** 2000 x 2040 x 1950 mm

Weight 2500 kg