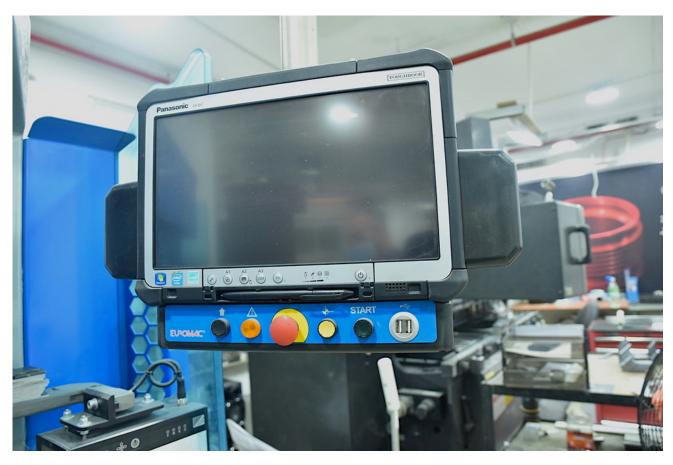

#### Machine details

Name Bending machine

Item Number 386

Manufacturer EROMHC

Type FX BEND 1023

Available from Immediate

**Quality** Like New

**Location** Rehovot

#### Description

New working mode

Knife width - 1050 mm

Upper prism 3 parts

Bottom prism is divided

Compressive power -23 tons

Made in Italy

Attached is a link to the manufacturer's website -

### Technical details

**Dimensions** 2000 x 2040 x 1950 mm

Weight 2500 kg