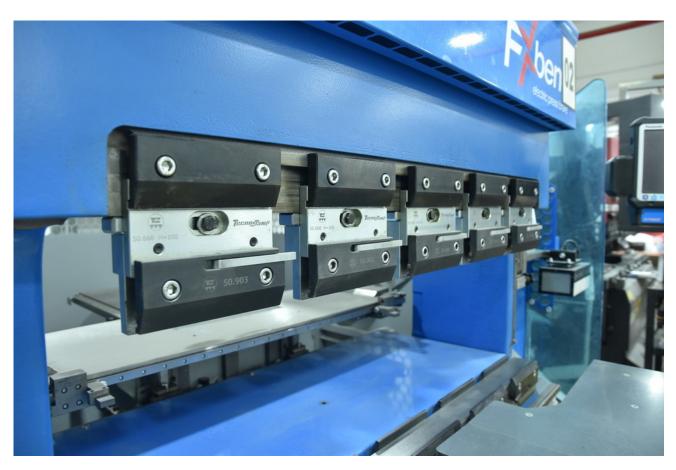

#### Description

New working mode

Knife width - 1050 mm

Upper prism 3 parts

Bottom prism is divided

Compressive power -23 tons

Made in Italy

Attached is a link to the manufacturer's website -