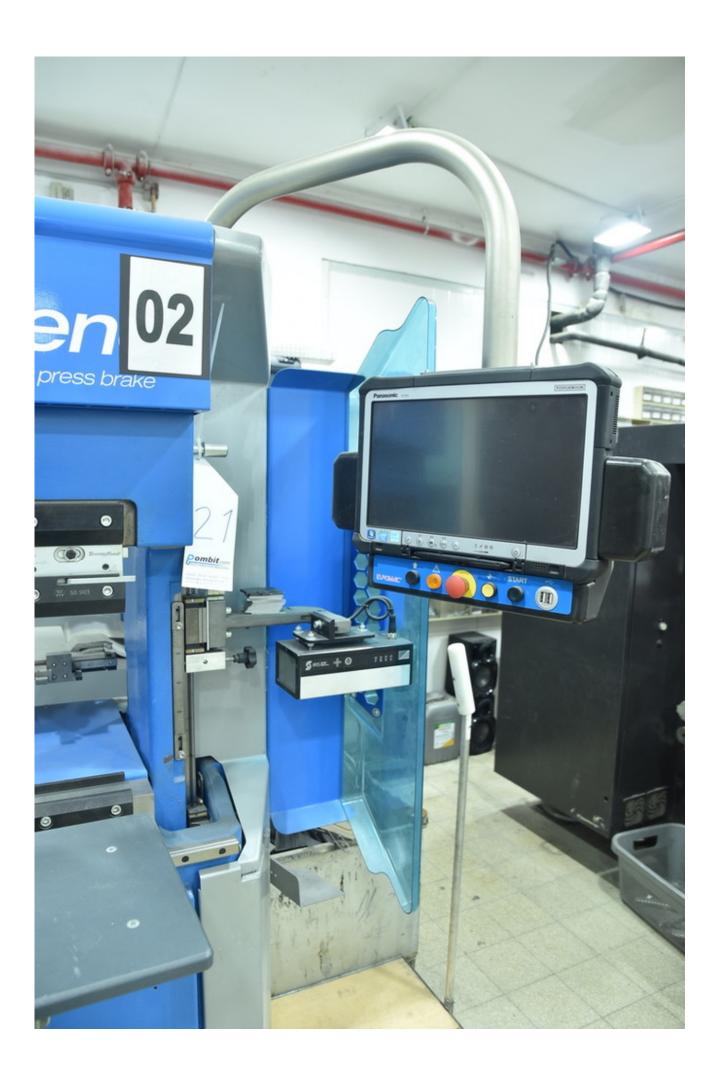

details

Name Bending machine

Item Number 386

Manufacturer EROMHC

Type FX BEND 1023

Available from Immediate

**Quality** Like New

**Location** Rehovot

#### Description

New working mode

Knife width - 1050 mm

Upper prism 3 parts

Bottom prism is divided

Compressive power -23 tons

Made in Italy

Attached is a link to the manufacturer's website -

https://www.euromac.com/en/prodotto/fx-bend-1023/

#### Costs

Auction Fee 15%

VAT Not Included

**Delivery Terms** loading factory gate by the

buyer

Cost Loading NIS

**Shipping costs** 

**Payment terms** Full payment before collection

### Technical details

**Dimensions** 2000 x 2040 x 1950 mm

Weight 2500 kg

## Contact details

Name גונן שרוני

Phone

Fax

**Mobile** 0526697736

**Email** pombit.com@gmail.com

## Gallery























# ELPOM4C

Via per Sassuolo,68/G 41043 FORMIGINE (MO) ITALY Tel. 059 57.95.11 - Fax 059 57.95.12 CE

DESIGNAZIONE

MODELLO

MATRICOLA

ANNO COSTRUZIONE

T 13 T /



Via per Sassuolo,68/G 41043 FORMIGINE (MO) ITALY Tel. 059 57.95.11 - Fax 059 57.95.12

MASSA

FORZA

SPAZIO ARRESTO MAX.

RISALITA:

PITTOGRAMMI APPLICATI:

- PEDALE SX - TASTO SX (FRECCIA!)

1 SCHIACCIAMENTO MANO 2 LAMIERA

3 LAMIERA - SCHIACCIAMENTO 8,7 A

CORRENTE NOMINALE
3x400 V

VOLTAGGIO 50 Hz
FREQUENZA 6.0 KVA

POTENZA ALLACCIATA 6,0 KW

TENSIONE DI COMANDO