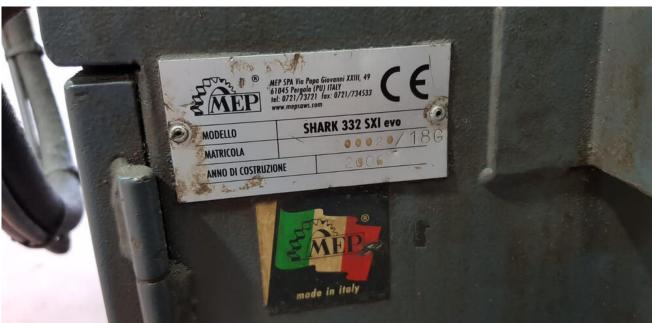

### Machine details

Name Band Saw

Item Number 384

**Manufacturer** MEP

Type 332 SXI

Available from Immediate

**Quality** Good Working Condition

**Location** Beit Shemesh