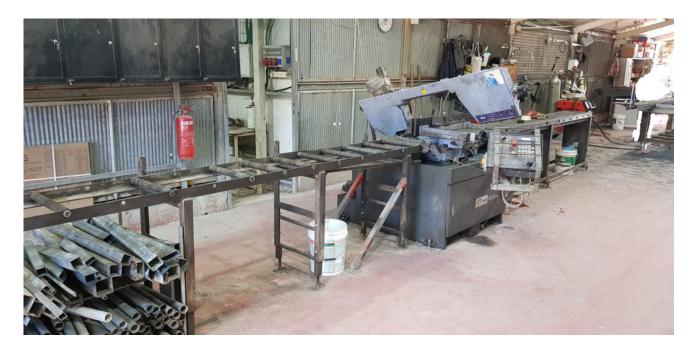

### Machine details

Name Band Saw

Item Number 384

**Manufacturer** MEP

Type 332 SXI

Available from Immediate

**Quality** Good Working Condition

**Location** Beit Shemesh

## Description

Dedicated in excellent working condition Including conveyor and dragged with determining the extent Replacing clamps

## Technical details

**Dimensions** 2000 x 1600 x 1020 mm

Weight 675 kg