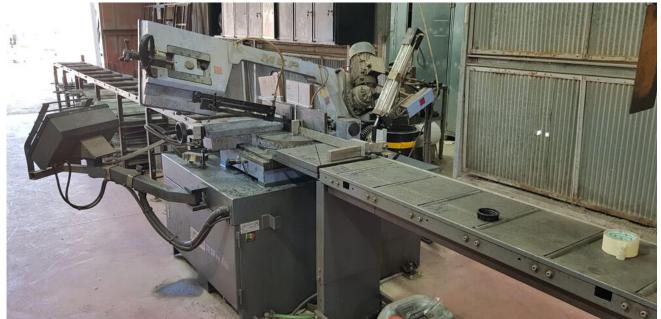

### Machine details

Name Band Saw

Item Number 384

**Manufacturer** MEP

Type 332 SXI

Available from Immediate

**Quality** Good Working Condition

**Location** Beit Shemesh

## Description

Dedicated in excellent working condition Including conveyor and dragged with determining the extent Replacing clamps

## Technical details

**Dimensions** 2000 x 1600 x 1020 mm

Weight 675 kg