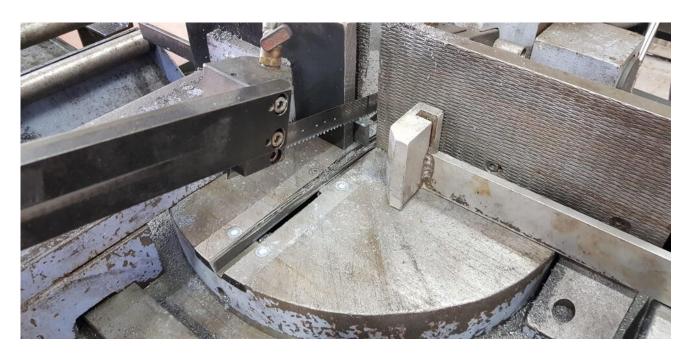

### Machine details

Name Band Saw

Item Number 384

**Manufacturer** MEP

Type 332 SXI

Available from Immediate

**Quality** Good Working Condition

**Location** Beit Shemesh

## Description

Dedicated in excellent working condition Including conveyor and dragged with determining the extent Replacing clamps

## Technical details

**Dimensions** 2000 x 1600 x 1020 mm

Weight 675 kg