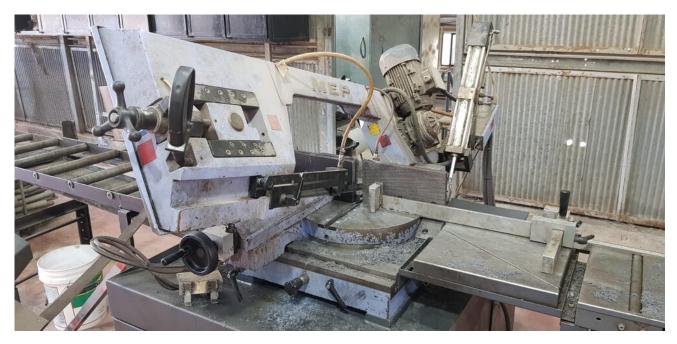

### Machine details

Name Band Saw

Item Number 384

**Manufacturer** MEP

Type 332 SXI

Available from Immediate

**Quality** Good Working Condition

**Location** Beit Shemesh

## Description

Dedicated in excellent working condition Including conveyor and dragged with determining the extent Replacing clamps

## Technical details

**Dimensions** 2000 x 1600 x 1020 mm

Weight 675 kg