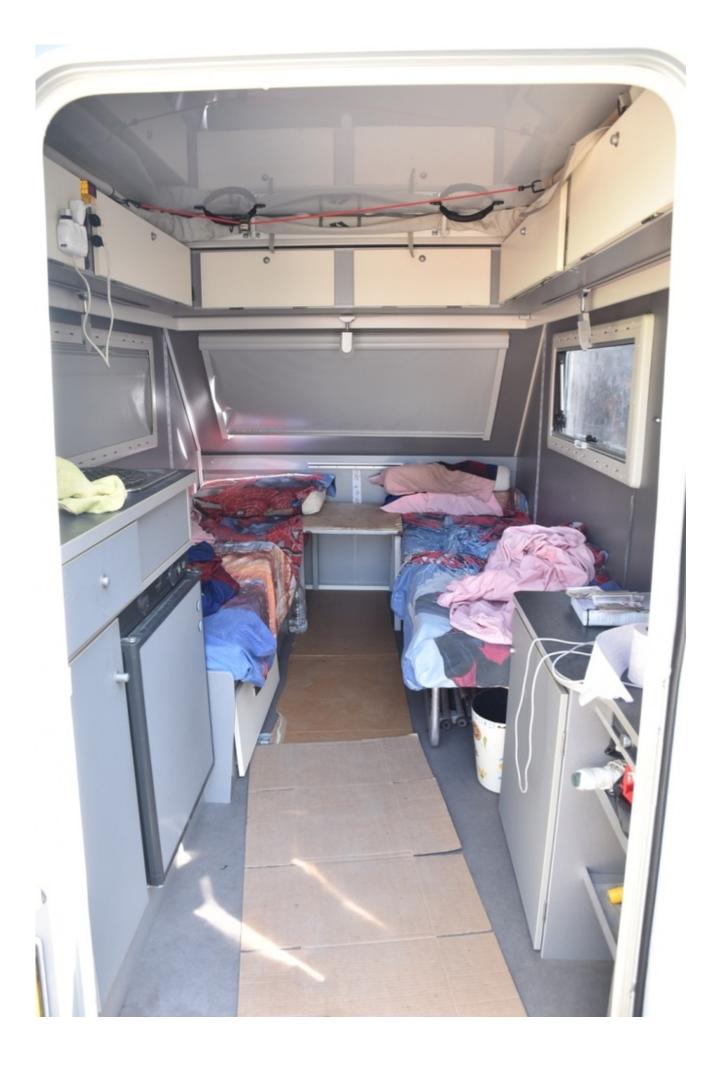

# Description

In very good driving condition comes with a lot of extras -Raised inner roof, refrigerator, air conditioner, audio system, water pump, TV, outdoor water tank, underfloor heating, solar charging system