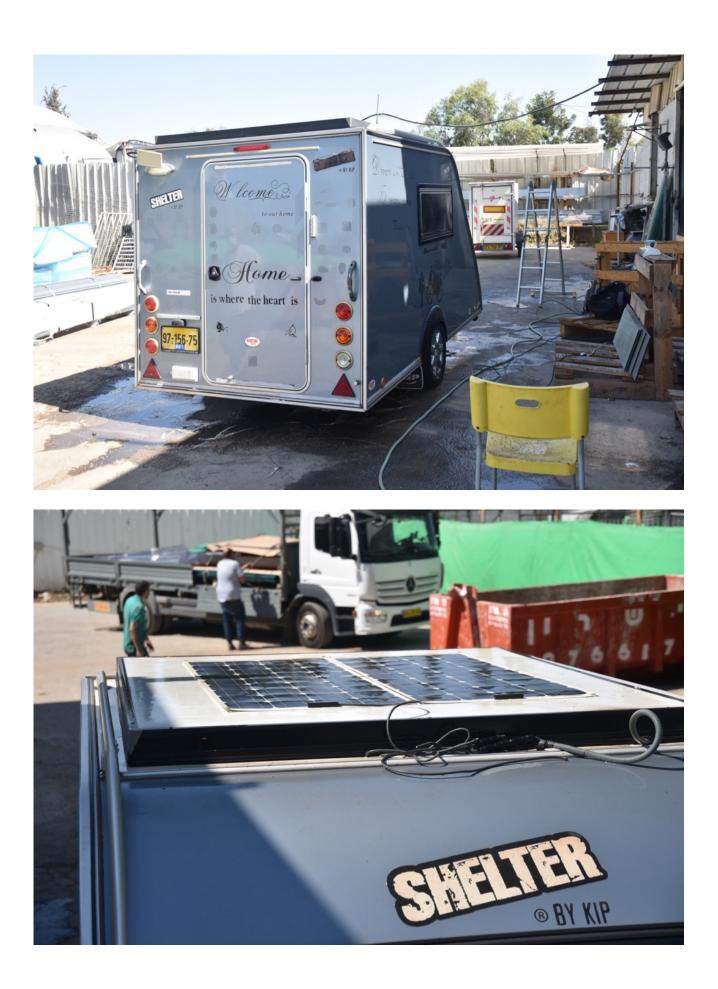

# Description

In very good driving condition comes with a lot of extras -Raised inner roof, refrigerator, air conditioner, audio system, water pump, TV, outdoor water tank, underfloor heating, solar charging system