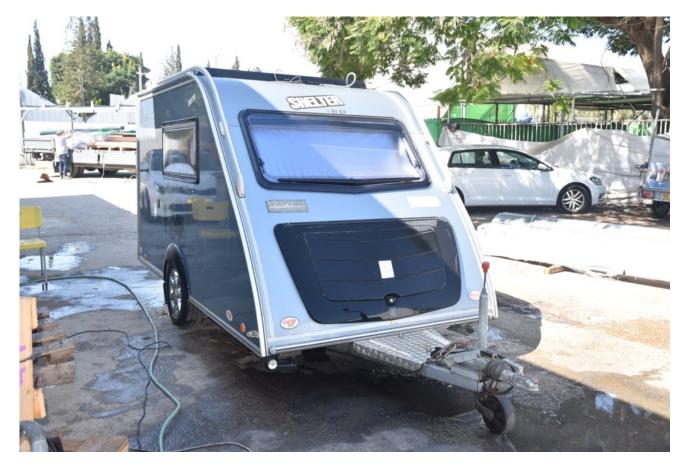

# Description

In very good driving condition comes with a lot of extras -Raised inner roof, refrigerator, air conditioner, audio system, water pump, TV, outdoor water tank, underfloor heating, solar charging system

| Dimensions | 1800 x 2050 x 4550 mm |
|------------|-----------------------|
| Weight     | kg                    |

גונן שרוני