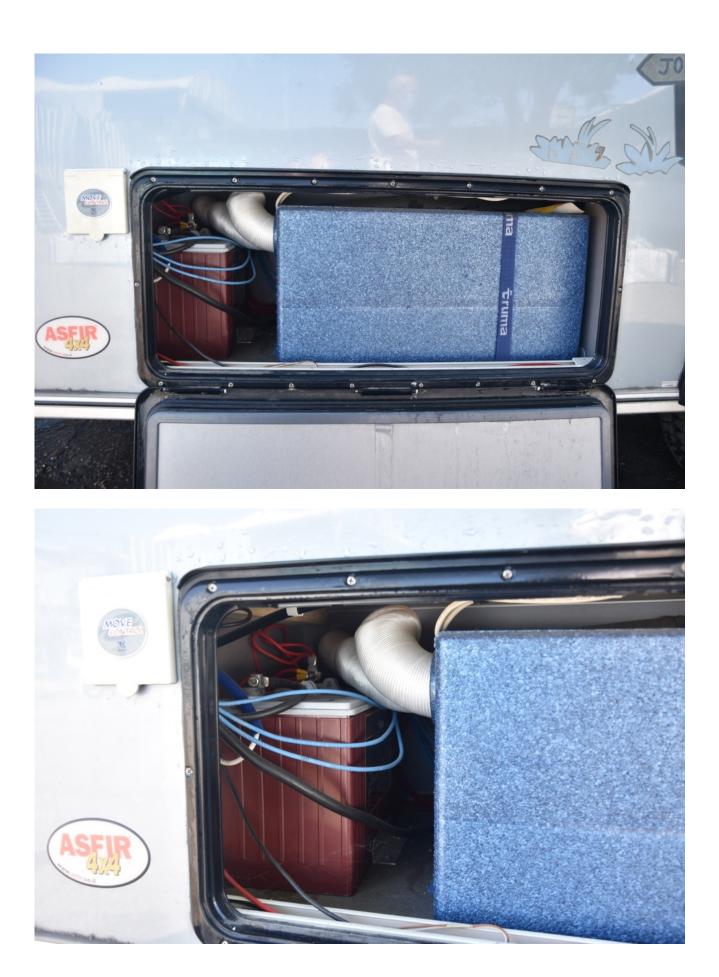

# Description

In very good driving condition comes with a lot of extras -Raised inner roof, refrigerator, air conditioner, audio system, water pump, TV, outdoor water tank, underfloor heating, solar charging system