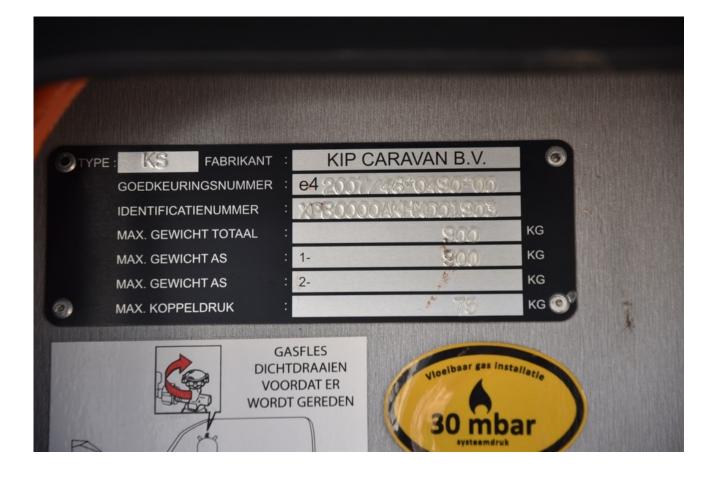

### Machine details

| Name           | Craven                 |
|----------------|------------------------|
| Item Number    | 378                    |
| Manufacturer   | Kip Caravan B.V        |
| Туре           | KS                     |
| Available from | Immediate              |
| Quality        | Good Working Condition |
| Location       | Neve Yemin             |

| Dimensions | 1800 x 2050 x 4550 mm |
|------------|-----------------------|
| Weight     | kg                    |

גונן שרוני