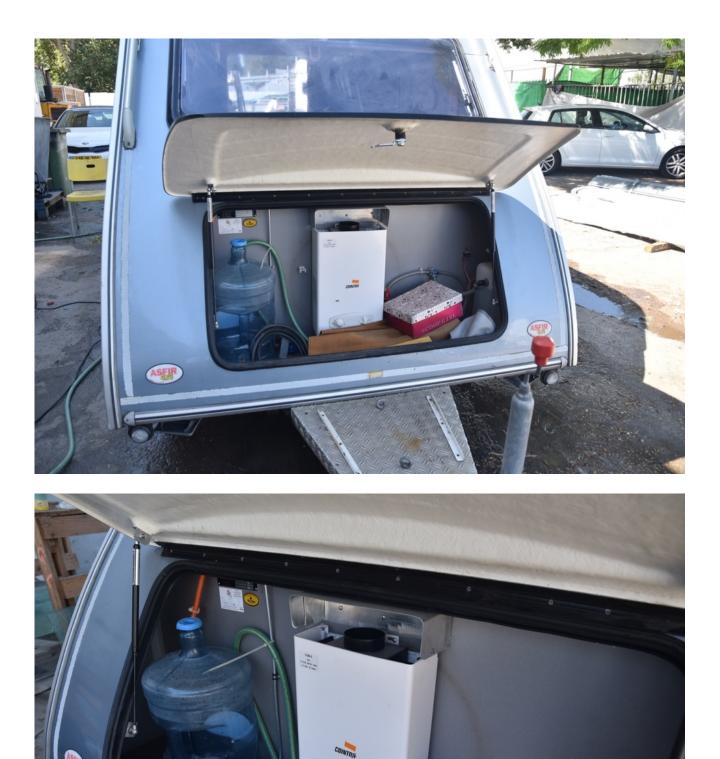

# Description

In very good driving condition comes with a lot of extras -Raised inner roof, refrigerator, air conditioner, audio system, water pump, TV, outdoor water tank, underfloor heating, solar charging system