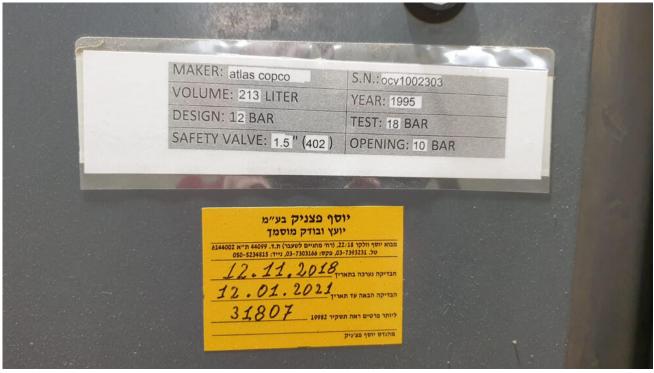

#### Machine details

Name 150 hp screw compressor

Item Number 367

Manufacturer ATLAS COPCO

Type GA-110

Available from Immediate

**Quality** Good Working Condition

**Location** Hadera

## Description

150 hp screw compressor, excellent condition, treated patient and in good working condition.