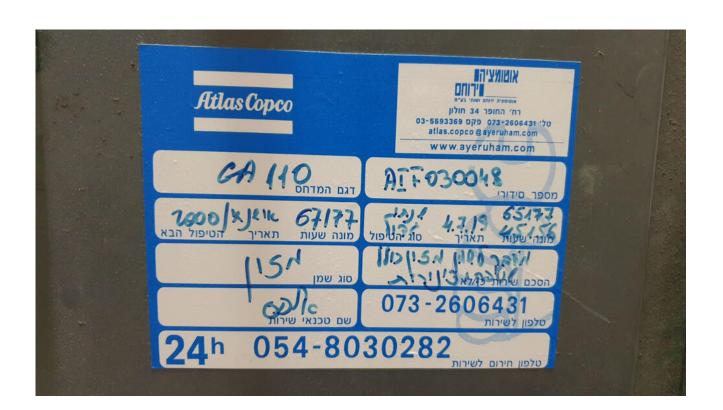

#### Machine details

Name 150 hp screw compressor

Item Number 367

Manufacturer ATLAS COPCO

Type GA-110

Available from Immediate

**Quality** Good Working Condition

**Location** Hadera

## Description

150 hp screw compressor, excellent condition, treated patient and in good working condition.