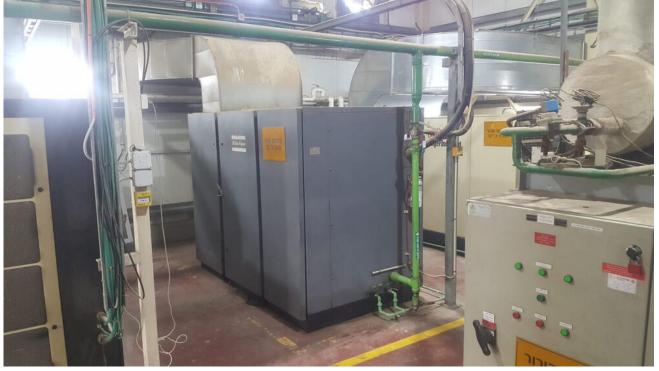

#### Machine details

Name 150 hp screw compressor

Item Number 367

Manufacturer ATLAS COPCO

Type GA-110

Available from Immediate

**Quality** Good Working Condition

**Location** Hadera

## Description

150 hp screw compressor, excellent condition, treated patient and in good working condition.