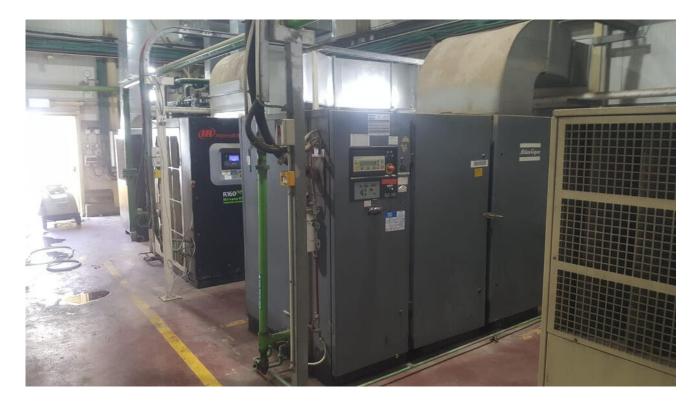

#### Machine details

Name 150 hp screw compressor

Item Number 367

Manufacturer ATLAS COPCO

Type GA-110

Available from Immediate

**Quality** Good Working Condition

**Location** Hadera

## Description

150 hp screw compressor, excellent condition, treated patient and in good working condition.