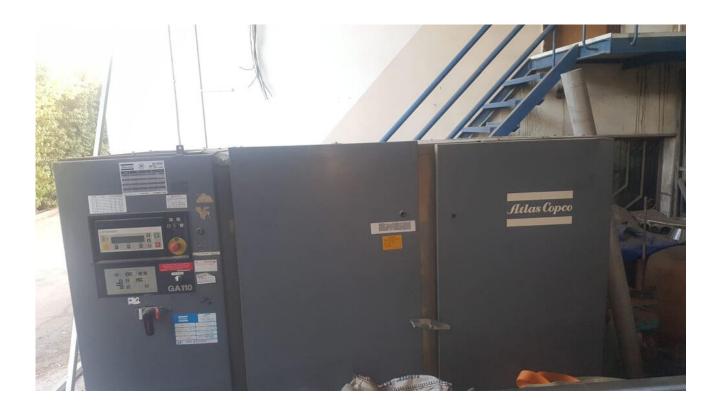

#### Machine details

Name 150 hp screw compressor

Item Number 367

Manufacturer ATLAS COPCO

Type GA-110

Available from Immediate

**Quality** Good Working Condition

**Location** Hadera

## Description

150 hp screw compressor, excellent condition, treated patient and in good working condition.