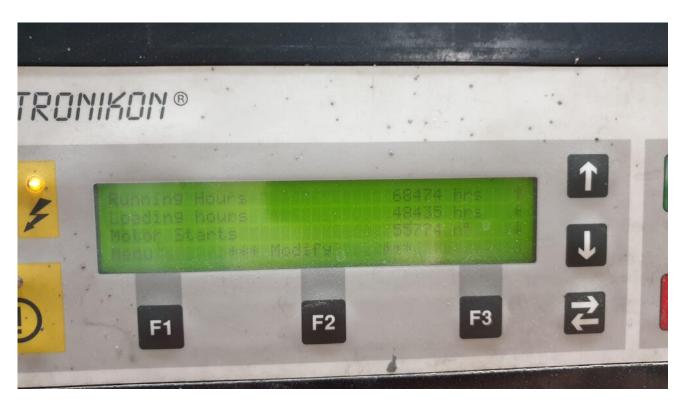

#### Machine details

Name 150 hp screw compressor

Item Number 367

Manufacturer ATLAS COPCO

Type GA-110

Available from Immediate

**Quality** Good Working Condition

**Location** Hadera

## Description

150 hp screw compressor, excellent condition, treated patient and in good working condition.