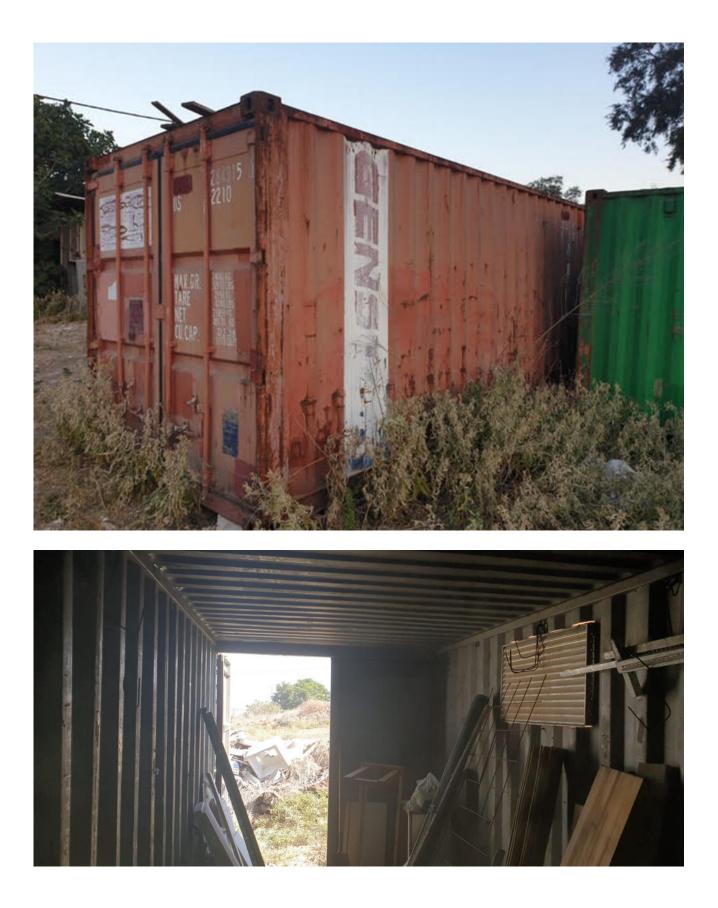

|
| Quality        | Working Condition |
| Location       |                   |

### Description

Container 6 meter In good condition . Comes with a window.

#### Costs

| Auction Fee    | 15%                                  |
|----------------|--------------------------------------|
| VAT            | VAT Not Included                     |
| Delivery Terms | loading factory gate by the<br>buyer |
| Cost Loading   | NIS                                  |
| Shipping costs |                                      |
| Payment terms  | Full payment before collection       |

גונן שרוני

# **Technical details**

| Dimensions | x x mm |
|------------|--------|
| Weight     | kg     |

## Contact details

Name Phone Fax

#### Mobile

Email

0526697736 pombit.com@gmail.com

# Gallery