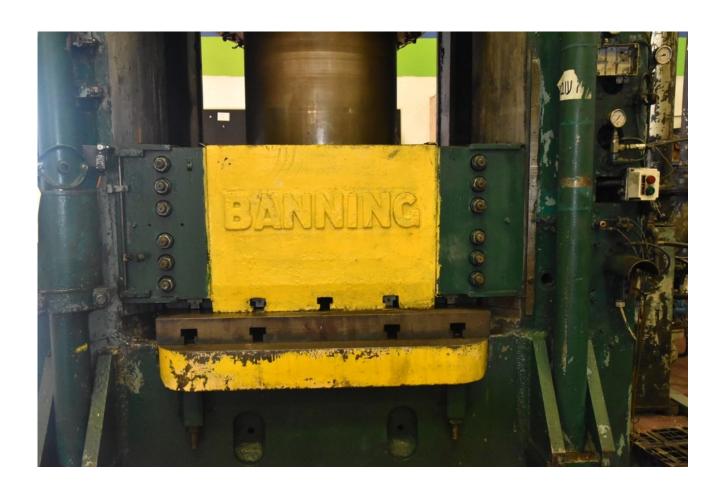

#### Machine details

Name Banning 1000 ton press

Item Number 363

Manufacturer BANNING

**Type** 

Available from Immediate

**Quality** Working Condition

**Location** Rosh HaAyin

## Description

In working condition.

The electrical and control system has been renovated and upgraded in 2019 Crushing force - 1000 tons.

Table dimensions -

Lower 1250 mm by 1250 mm

Light opening - 700 mm by 1250 mm

Piston move - 600mm