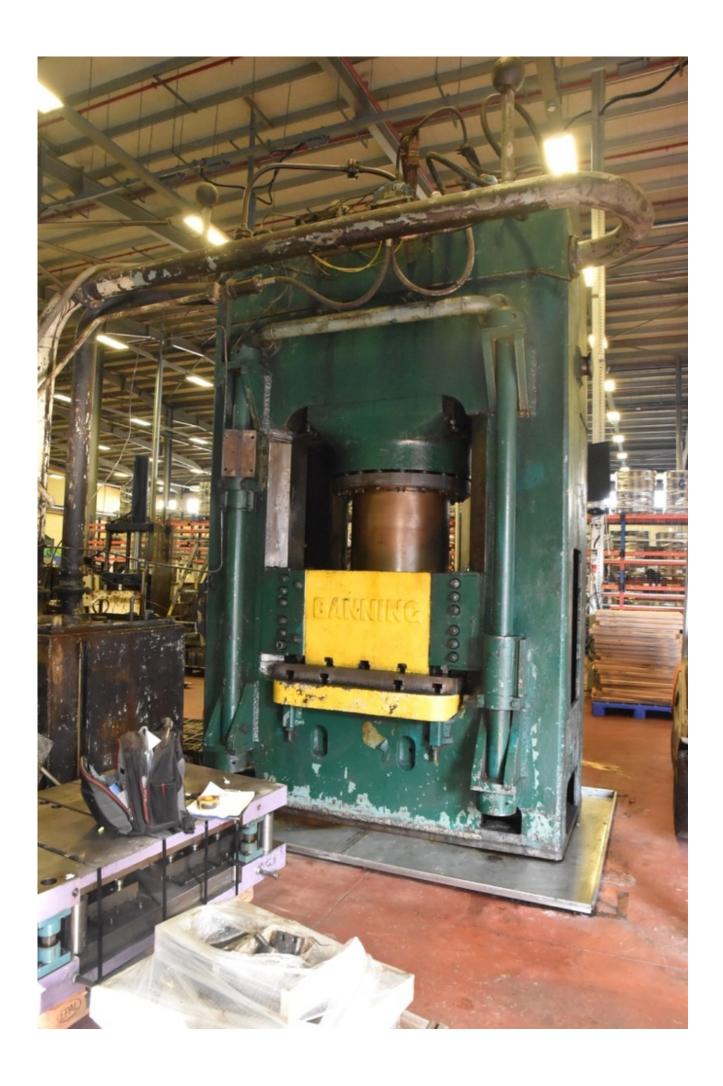

#### Machine details

Name Banning 1000 ton press

Item Number 363

Manufacturer BANNING

**Type** 

Available from Immediate

**Quality** Working Condition

**Location** Rosh HaAyin

## Description

In working condition.

The electrical and control system has been renovated and upgraded in 2019 Crushing force - 1000 tons.

Table dimensions -

Lower 1250 mm by 1250 mm

Light opening - 700 mm by 1250 mm