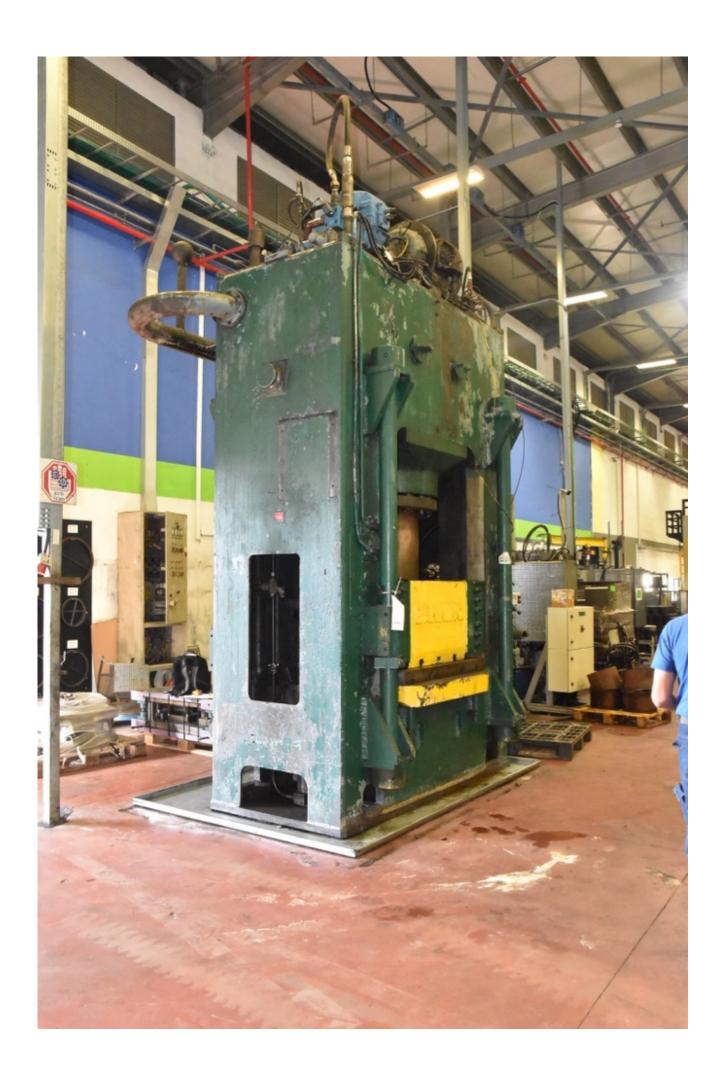

#### Machine details

Name Banning 1000 ton press

Item Number 363

Manufacturer BANNING

**Type** 

Available from Immediate

**Quality** Working Condition

**Location** Rosh HaAyin

## Description

In working condition.

The electrical and control system has been renovated and upgraded in 2019 Crushing force - 1000 tons.

Table dimensions -

Lower 1250 mm by 1250 mm

Light opening - 700 mm by 1250 mm