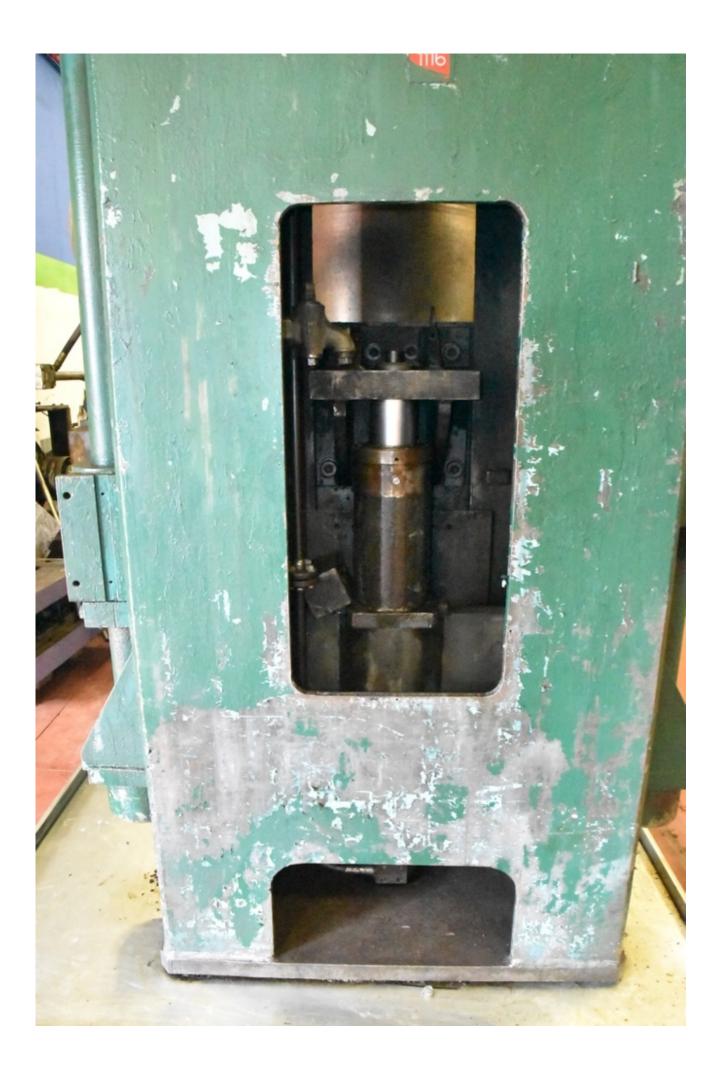

#### Machine details

Name Banning 1000 ton press

Item Number 363

Manufacturer BANNING

**Type** 

Available from Immediate

**Quality** Working Condition

**Location** Rosh HaAyin

## Description

In working condition.

The electrical and control system has been renovated and upgraded in 2019 Crushing force - 1000 tons.

Table dimensions -

Lower 1250 mm by 1250 mm

Light opening - 700 mm by 1250 mm

Piston move - 600mm