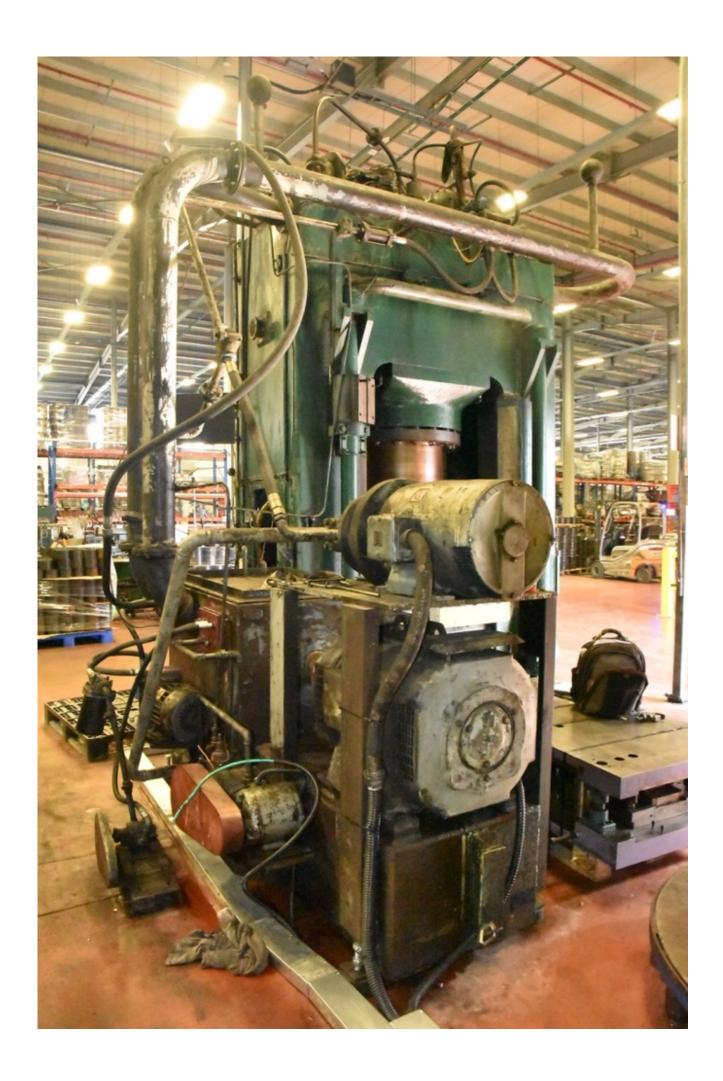

#### Machine details

Name Banning 1000 ton press

Item Number 363

Manufacturer BANNING

**Type** 

Available from Immediate

**Quality** Working Condition

**Location** Rosh HaAyin

## Description

In working condition.

The electrical and control system has been renovated and upgraded in 2019 Crushing force - 1000 tons.

Table dimensions -

Lower 1250 mm by 1250 mm

Light opening - 700 mm by 1250 mm