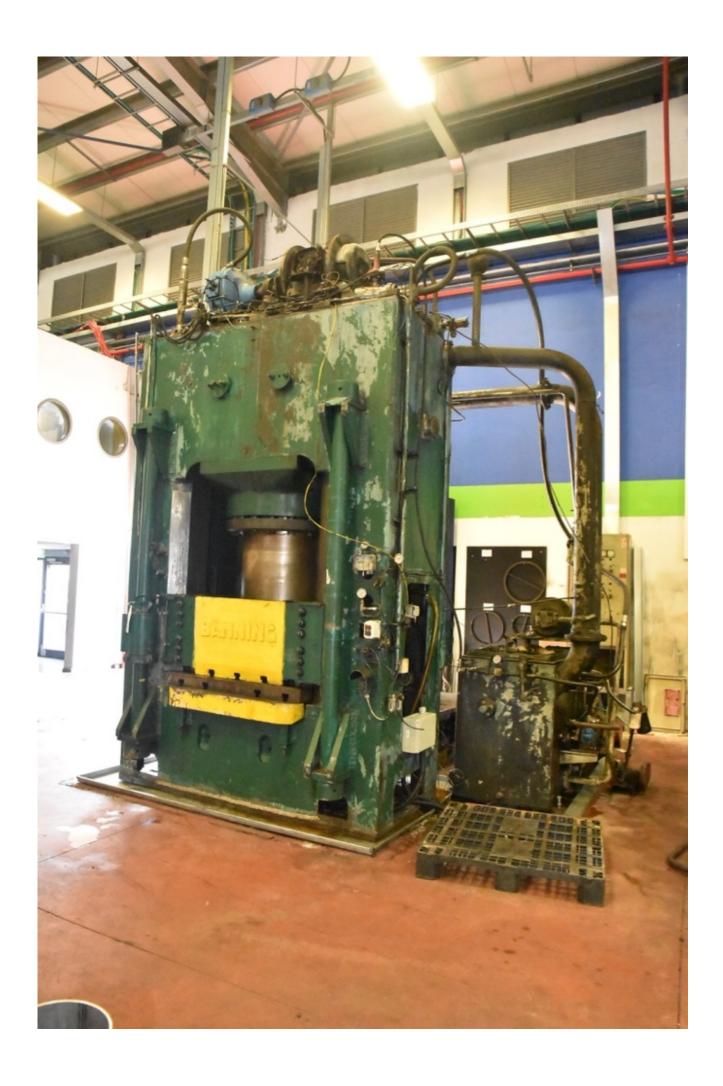

#### Machine details

Name Banning 1000 ton press

Item Number 363

Manufacturer BANNING

**Type** 

Available from Immediate

**Quality** Working Condition

**Location** Rosh HaAyin

## Description

In working condition.

The electrical and control system has been renovated and upgraded in 2019 Crushing force - 1000 tons.

Table dimensions -

Lower 1250 mm by 1250 mm

Light opening - 700 mm by 1250 mm