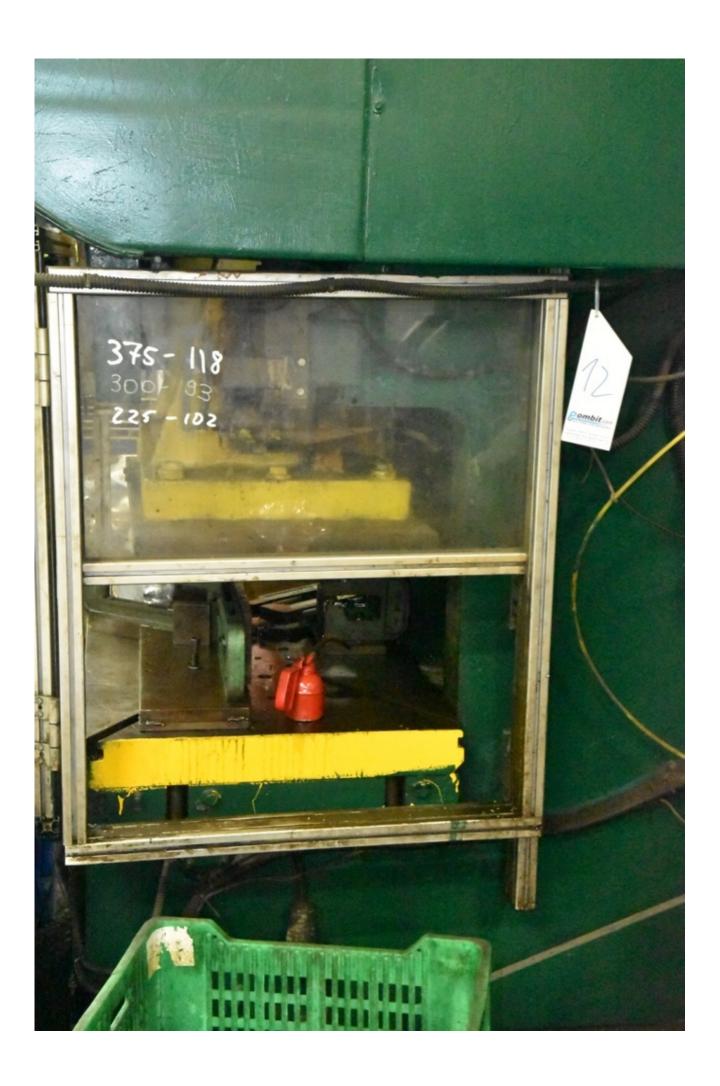

#### Machine details

Name Eccentric press 100 ton

Item Number 355

Manufacturer RHODES

**Type** 

Available from Immediately

**Quality** Good Working Condition

**Location** Tel aviv

# Description

**Eccentric press** 

Compresses up to 100 tons

The machine is very reliable.

In very good working condition.

### Technical details

**Dimensions** 2700 x 3400 x 1400 mm

Weight kg