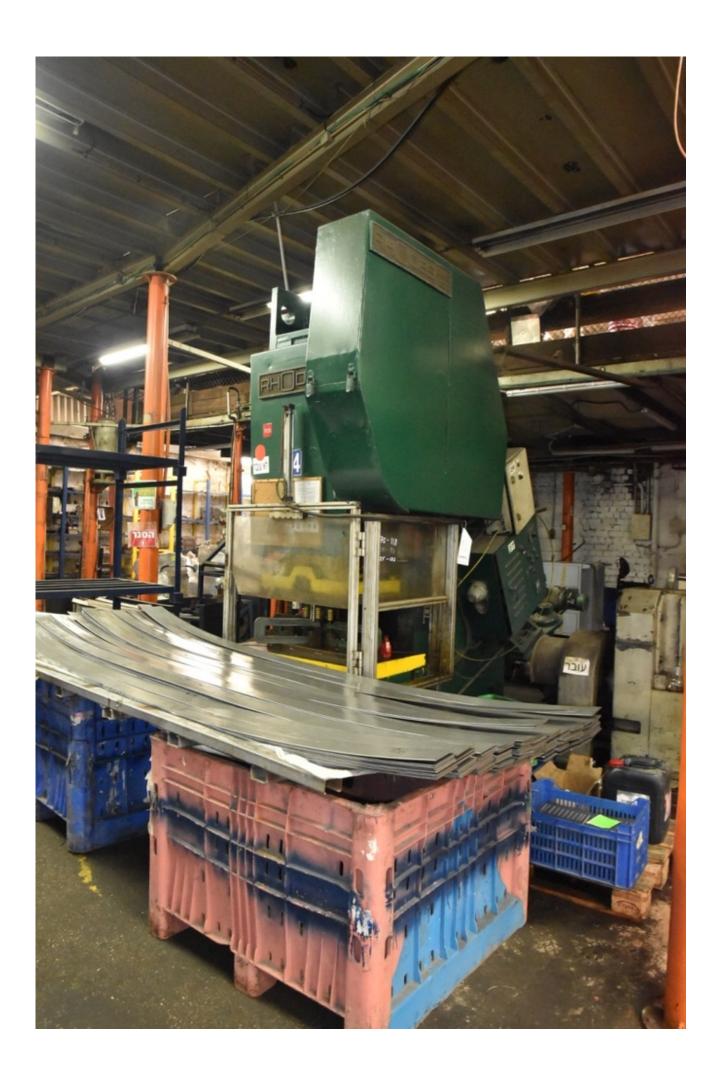

#### Machine details

Name Eccentric press 100 ton

Item Number 355

Manufacturer RHODES

**Type** 

Available from Immediately

**Quality** Good Working Condition

**Location** Tel aviv

# Description

**Eccentric press** 

Compresses up to 100 tons

The machine is very reliable.

In very good working condition.

### Technical details

**Dimensions** 2700 x 3400 x 1400 mm

Weight kg