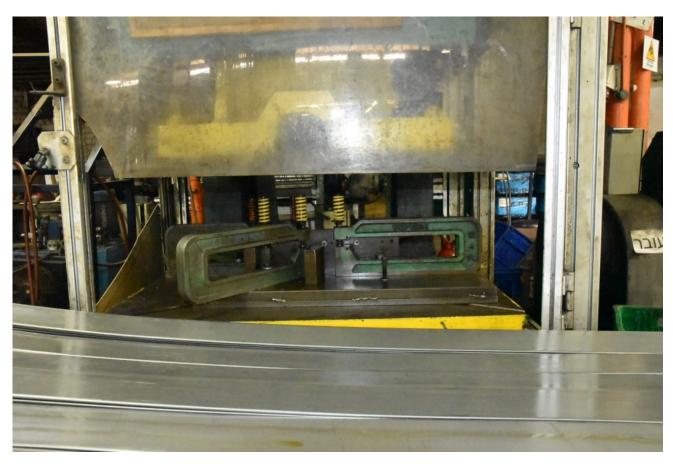

#### Machine details

Name Eccentric press 100 ton

Item Number 355

Manufacturer RHODES

**Type** 

Available from Immediately

**Quality** Good Working Condition

**Location** Tel aviv

# Description

**Eccentric press** 

Compresses up to 100 tons

The machine is very reliable.

In very good working condition.