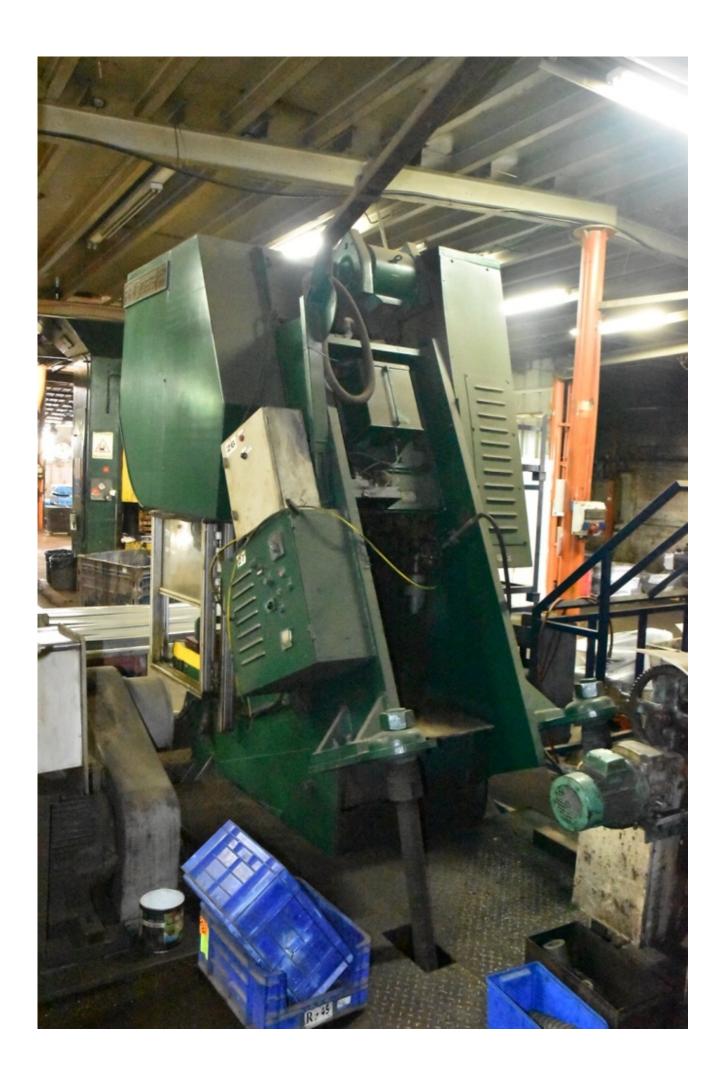

#### Machine details

Name Eccentric press 100 ton

Item Number 355

Manufacturer RHODES

**Type** 

Available from Immediately

**Quality** Good Working Condition

**Location** Tel aviv

# Description

**Eccentric press** 

Compresses up to 100 tons

The machine is very reliable.

In very good working condition.

### Technical details

**Dimensions** 2700 x 3400 x 1400 mm

Weight kg