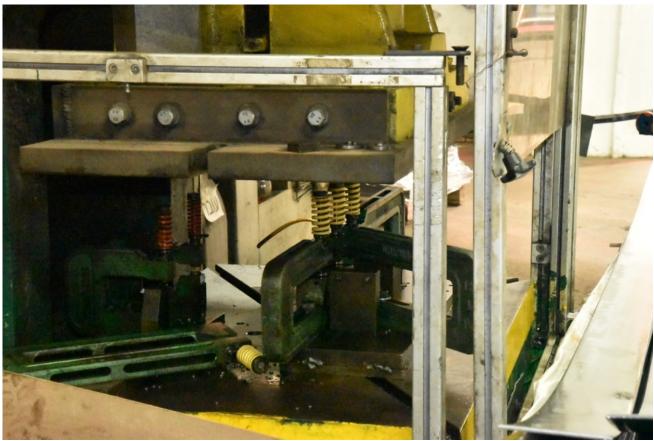

#### Machine details

Name Eccentric press 100 ton

Item Number 355

Manufacturer RHODES

**Type** 

Available from Immediately

**Quality** Good Working Condition

**Location** Tel aviv

# Description

**Eccentric press** 

Compresses up to 100 tons

The machine is very reliable.

In very good working condition.