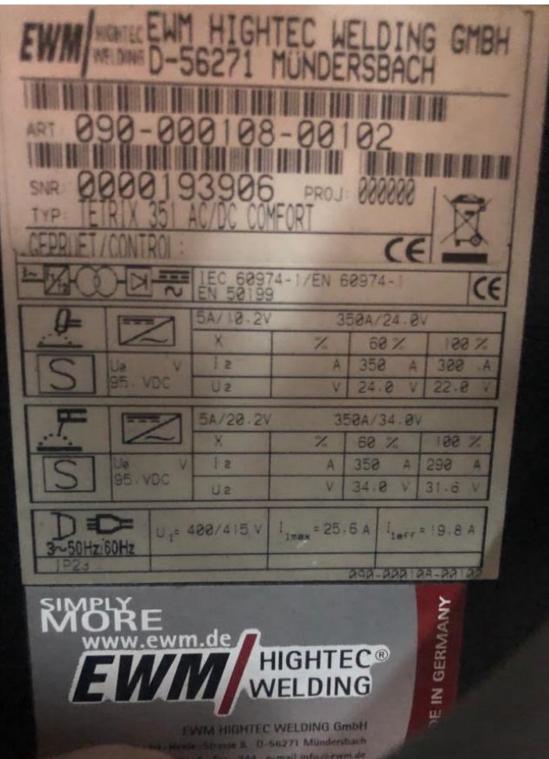

## Description

Excellent working condition
Made in Germany
Production Year - 2011
Model - TETRIX351

- Ac / Dc

350 Amps + Pulse Plans (300 Amps in 100% duty cycle) Cooling system (massively welded and factory-built)

\*\* Ultra-low power consumption from MAMA 3 times 25 amps but will work great against a 20 amp socket \*\*

#### Technical details

**Dimensions** 355 x 745 x 660 mm

Weight 83 kg