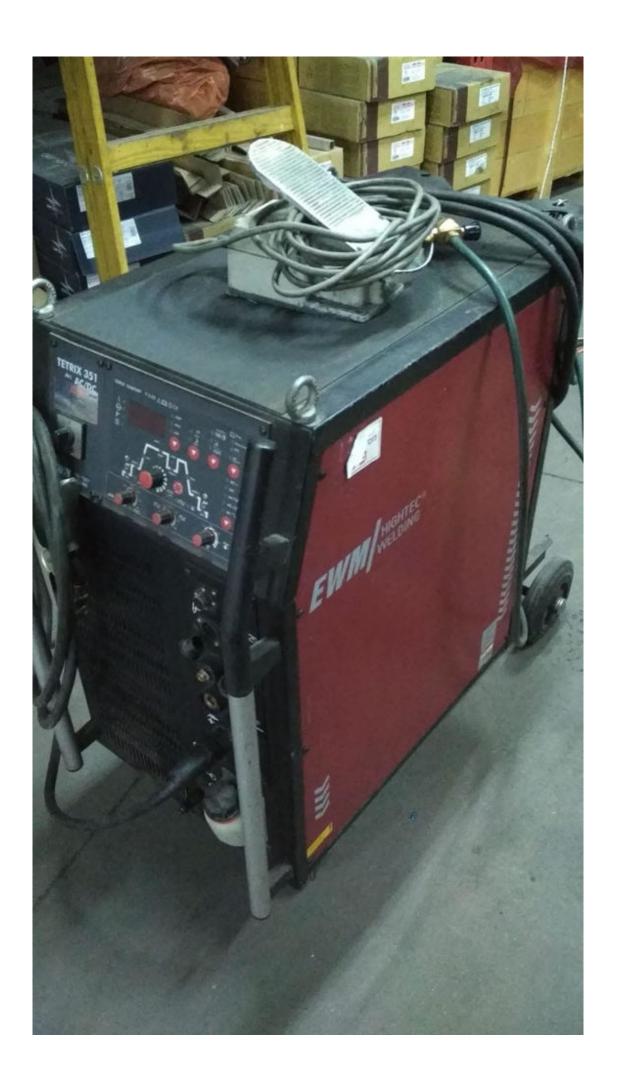

#### Machine details

Name EWM tig Inventor Welder

Item Number 353

**Manufacturer** EWM

**Type** 

Available from Immediate

**Quality** Like New

**Location** Tel aviv

## Description

Excellent working condition
Made in Germany
Production Year - 2011
Model - TETRIX351

- Ac / Dc

350 Amps + Pulse Plans (300 Amps in 100% duty cycle) Cooling system (massively welded and factory-built)

#### Technical details

**Dimensions** 355 x 745 x 660 mm

Weight 83 kg