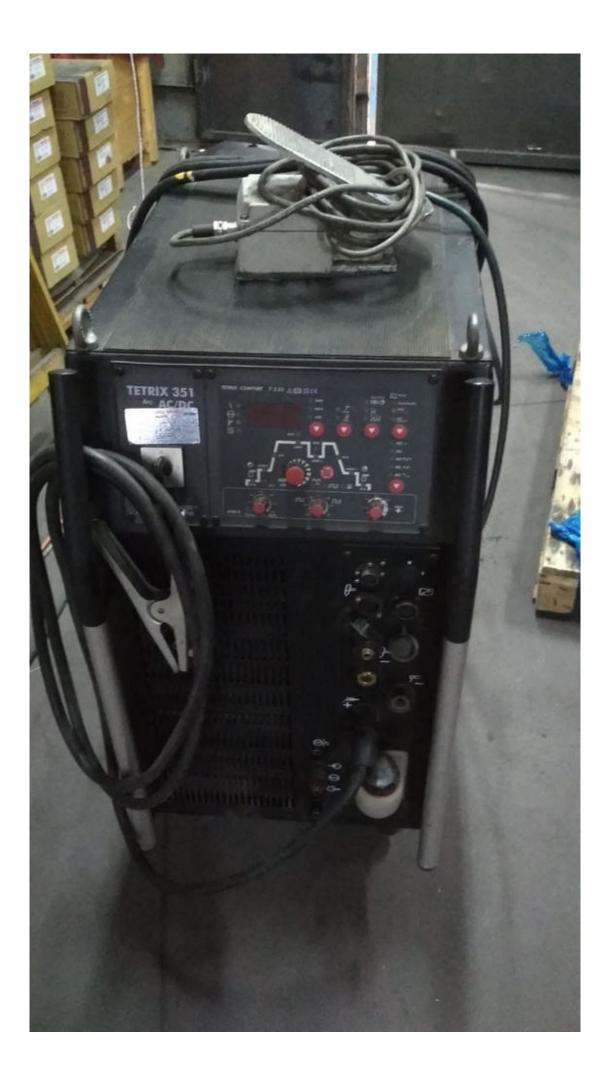

#### Machine details

Name EWM tig Inventor Welder

Item Number 353

**Manufacturer** EWM

**Type** 

Available from Immediate

**Quality** Like New

**Location** Tel aviv

## Description

Excellent working condition
Made in Germany
Production Year - 2011
Model - TETRIX351

- Ac / Dc

350 Amps + Pulse Plans (300 Amps in 100% duty cycle) Cooling system (massively welded and factory-built)

#### Technical details

**Dimensions** 355 x 745 x 660 mm

Weight 83 kg