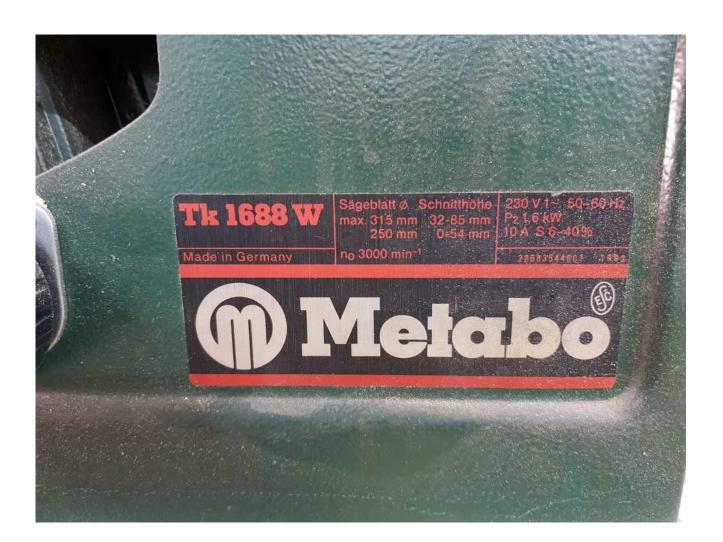

#### Machine details

Name Aluminium saw / wood

Item Number 347

Manufacturer METABO

**Type** TK 1688 W

Available from Immediate

**Quality** Good Working Condition

Location

## Description

Aluminum saw
In very good working condition
Disc daimiter - 315 mm
Made in Germany