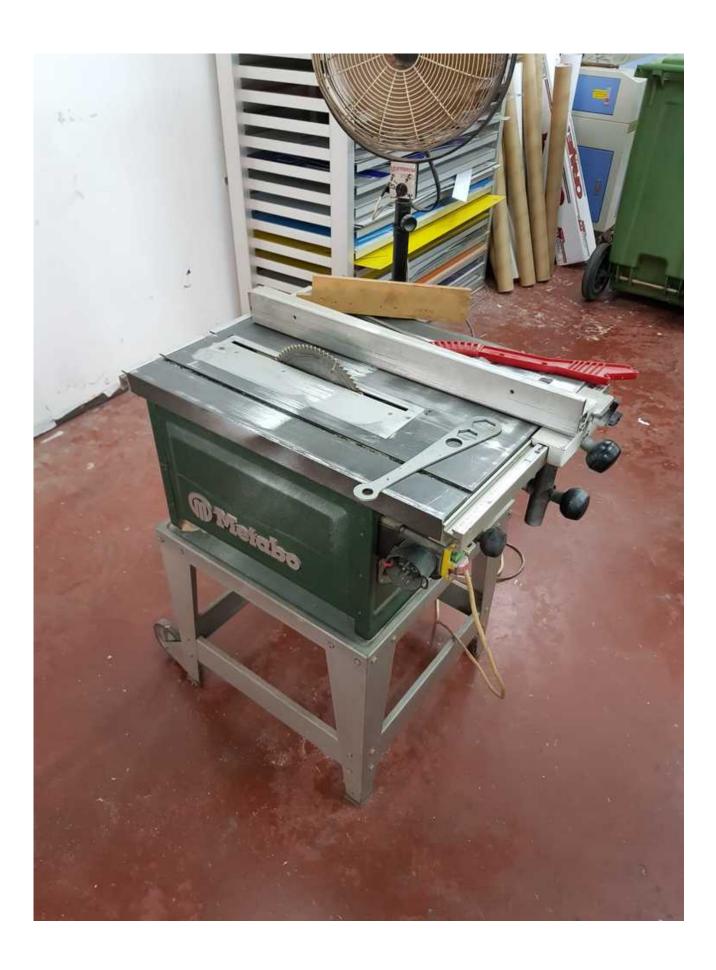

## Description

Aluminum saw
In very good working condition
Disc daimiter - 315 mm
Made in Germany