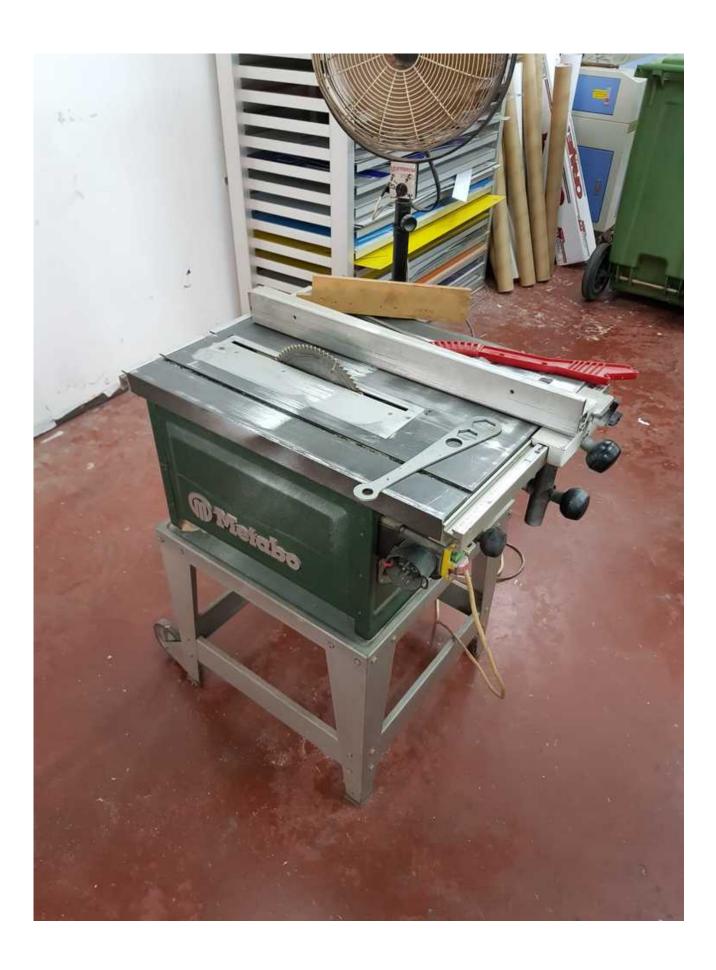

#### Machine details

Name Aluminium saw / wood

Item Number 347

Manufacturer METABO

**Type** TK 1688 W

Available from Immediate

**Quality** Good Working Condition

Location

## Description

Aluminum saw
In very good working condition
Disc daimiter - 315 mm
Made in Germany