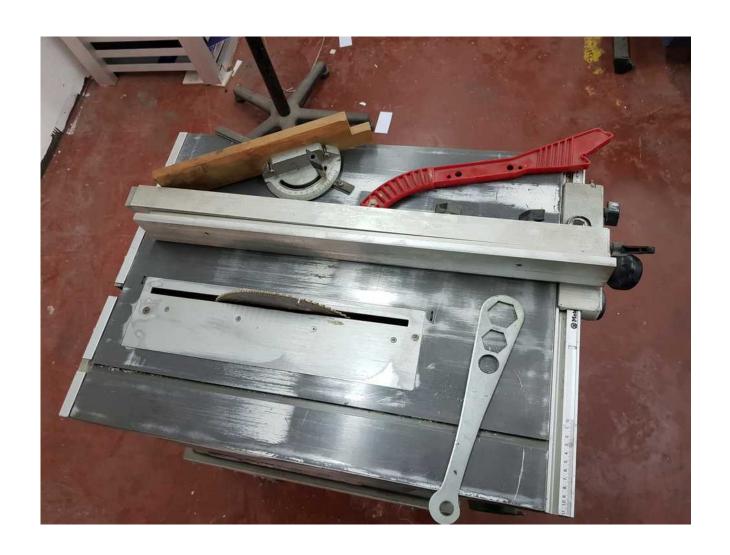

## Description

Aluminum saw
In very good working condition
Disc daimiter - 315 mm
Made in Germany