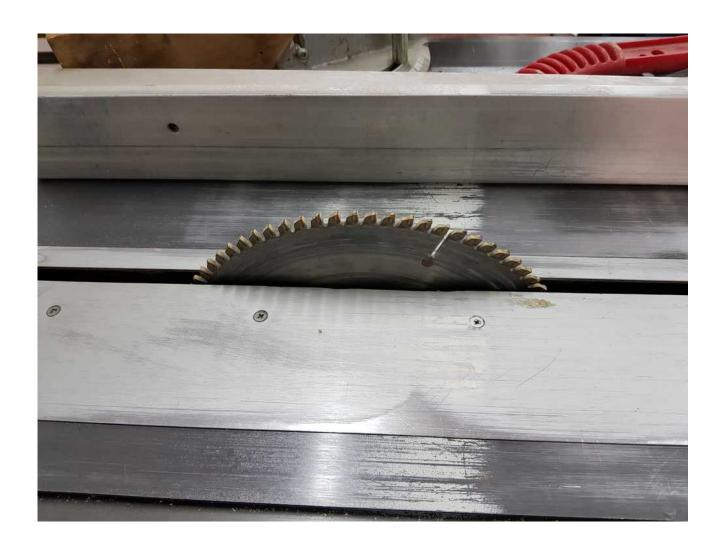

## Description

Aluminum saw
In very good working condition
Disc daimiter - 315 mm
Made in Germany