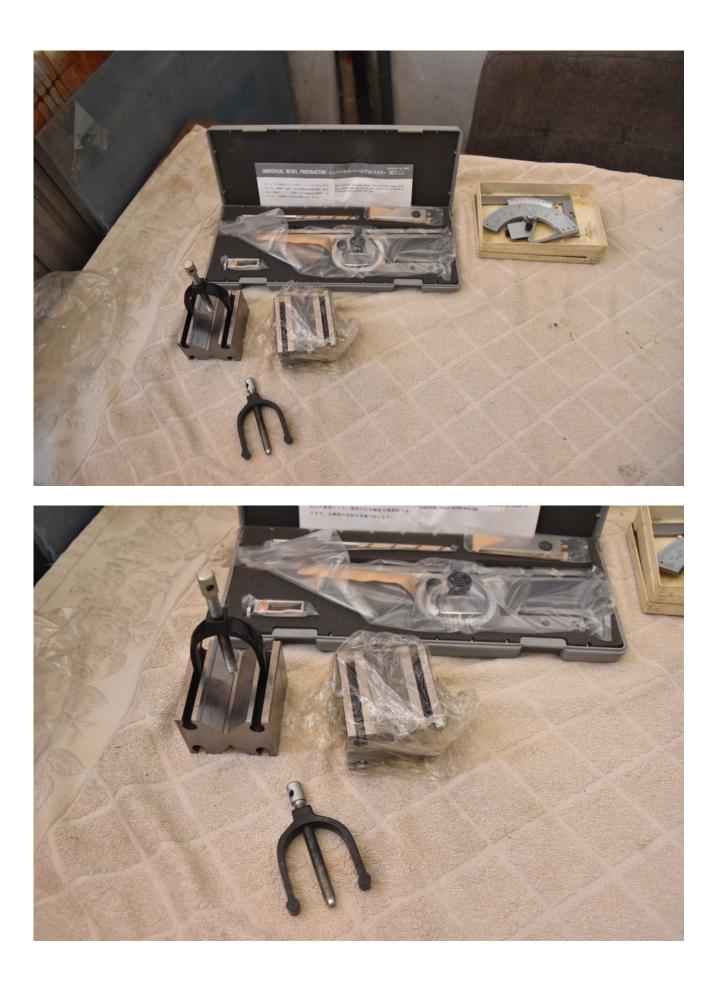

### Machine details

| Name           | Measuring tools - angle gauges |
|----------------|--------------------------------|
| Item Number    | 345                            |
| Manufacturer   | ΜΙΤUΤΟΥΟ                       |
| Туре           |                                |
| Available from | Immediate                      |
| Quality        | New In Its Original Package    |
| Location       | Tel aviv                       |