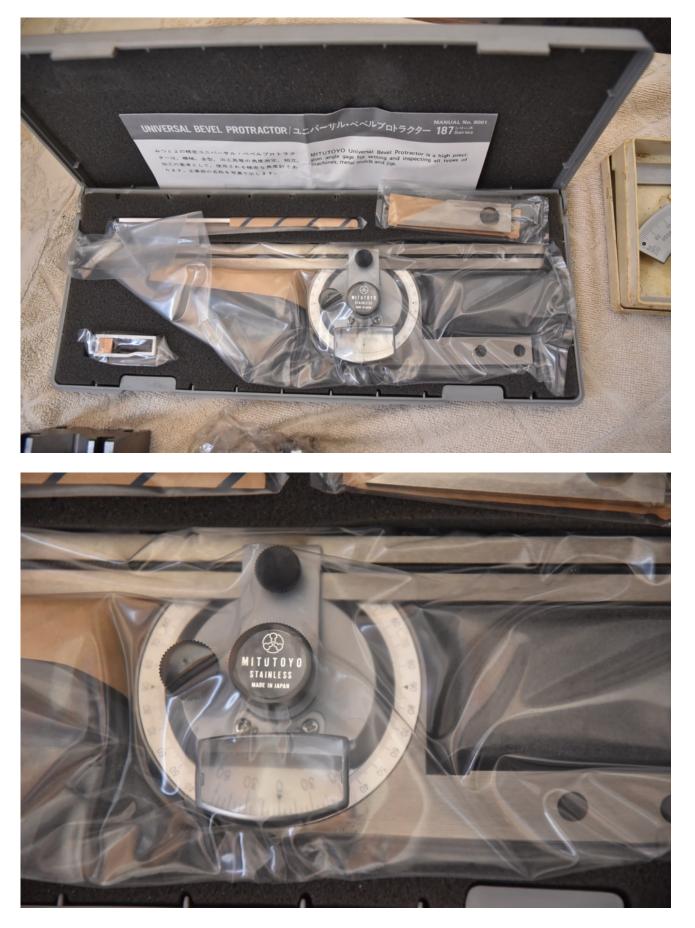

### Machine details

| Name           | Measuring tools - angle gauges |
|----------------|--------------------------------|
| Item Number    | 345                            |
| Manufacturer   | ΜΙΤUΤΟΥΟ                       |
| Туре           |                                |
| Available from | Immediate                      |
| Quality        | New In Its Original Package    |
| Location       | Tel aviv                       |