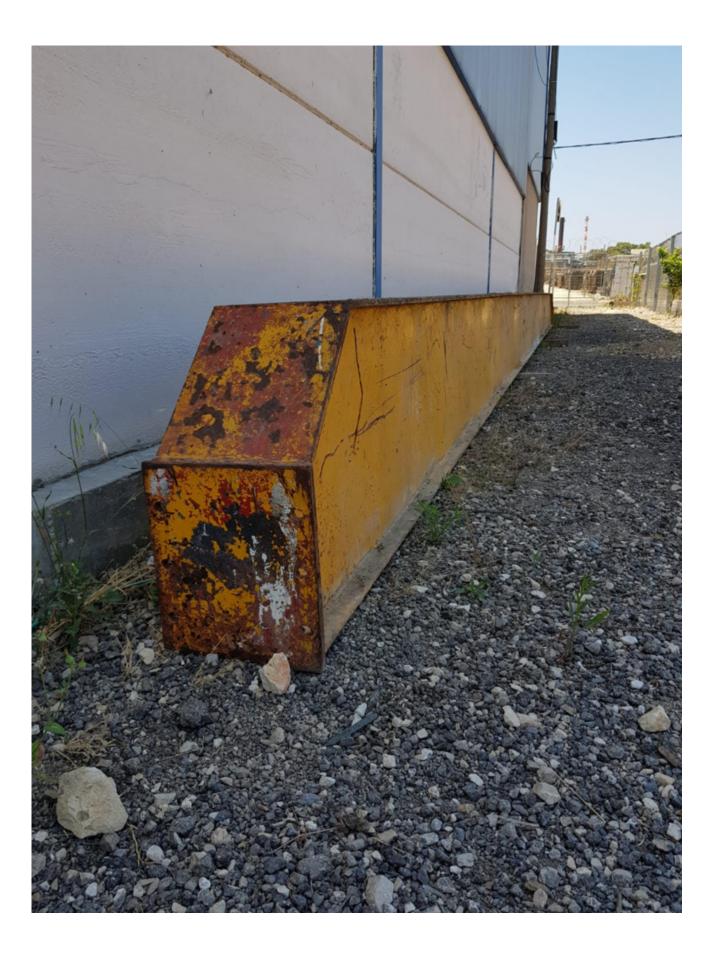

### Description

Crane beam Designed for lifting buildings.

### **Technical details**

| Dimensions | x 625 x 13900 mm |
|------------|------------------|
| Weight     | kg               |