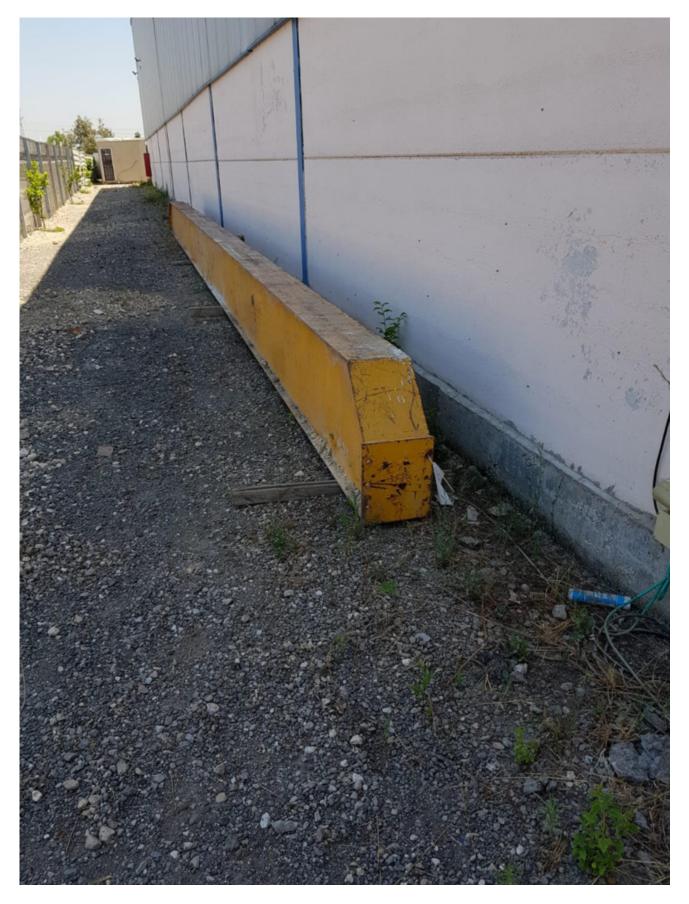

### Description

Crane beam Designed for lifting buildings.

### **Technical details**

| Dimensions | x 625 x 13900 mm |
|------------|------------------|
| Weight     | kg               |