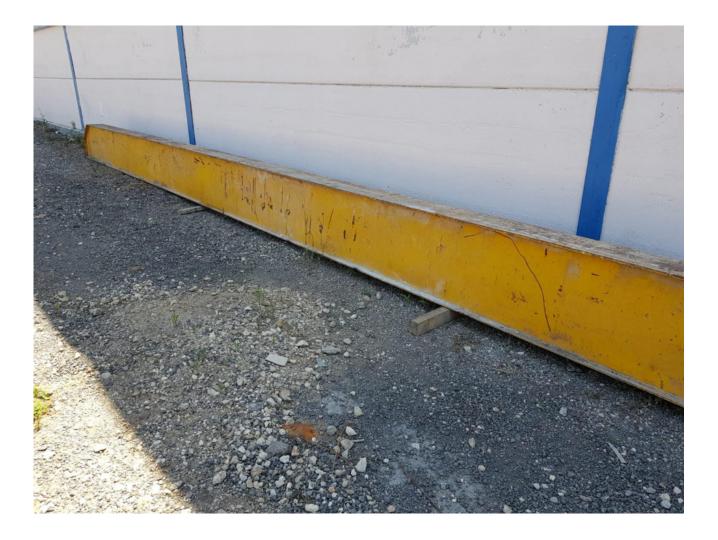

### Description

Crane beam Designed for lifting buildings.

### **Technical details**

| Dimensions | x 625 x 13900 mm |
|------------|------------------|
| Weight     | kg               |