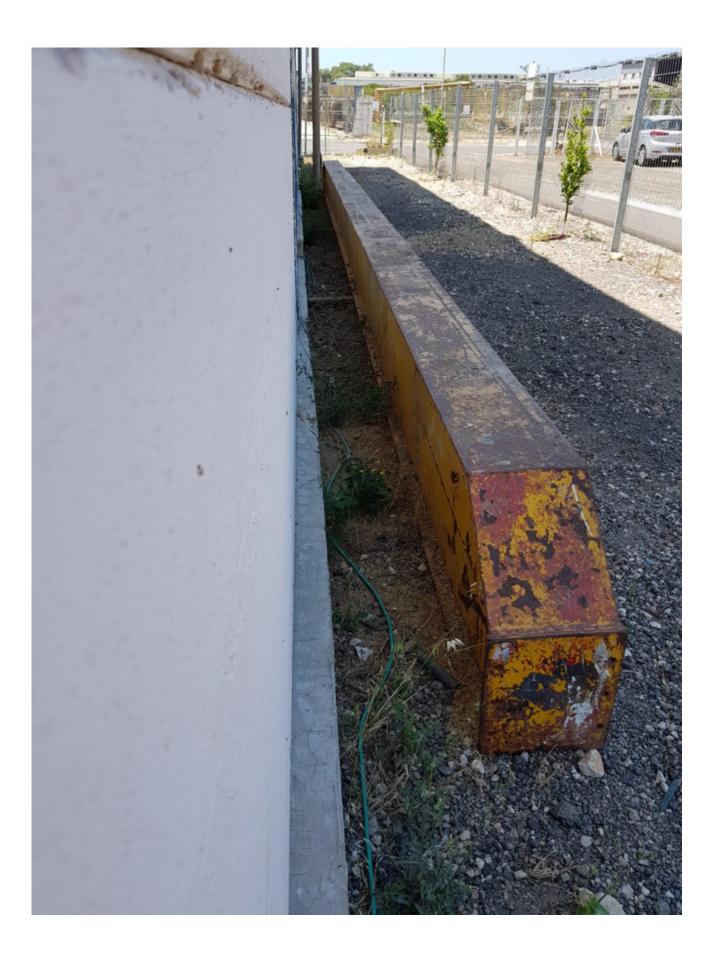

### Description

Crane beam Designed for lifting buildings.

### **Technical details**

| Dimensions | x 625 x 13900 mm |
|------------|------------------|
| Weight     | kg               |