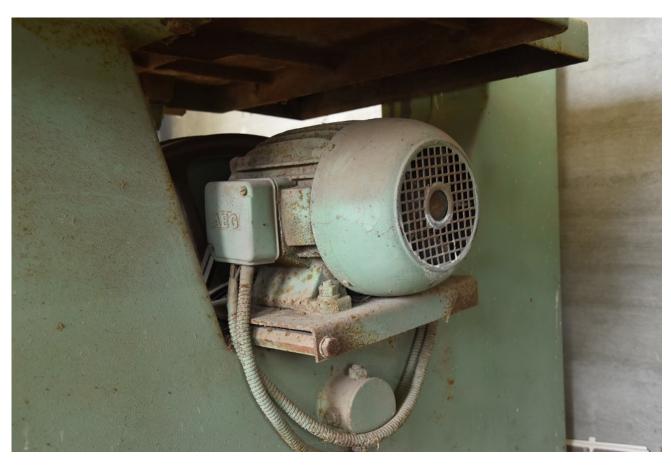

# Description

Saws tape with three-phase motor In working mode Comes with a desktop Table dimensions - 700 \* 850 Cutting depth - 675 mm Cutting height - up to 500 mm Wheel diameter 700 mm