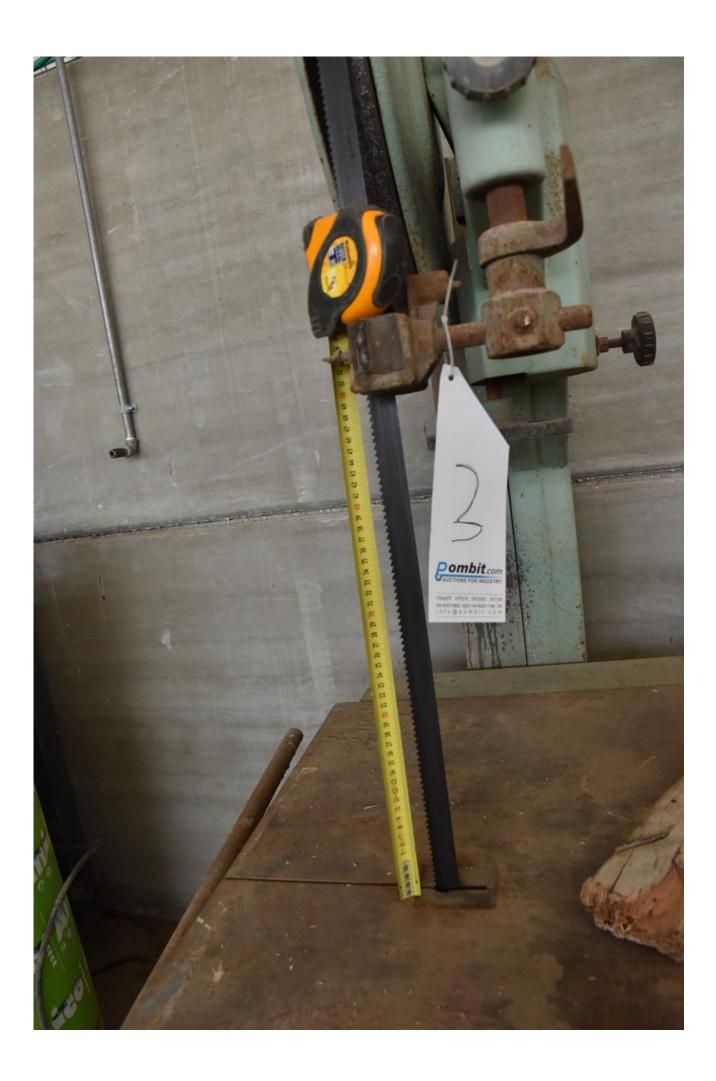

# Description

Saws tape with three-phase motor In working mode Comes with a desktop Table dimensions - 700 \* 850 Cutting depth - 675 mm Cutting height - up to 500 mm Wheel diameter 700 mm