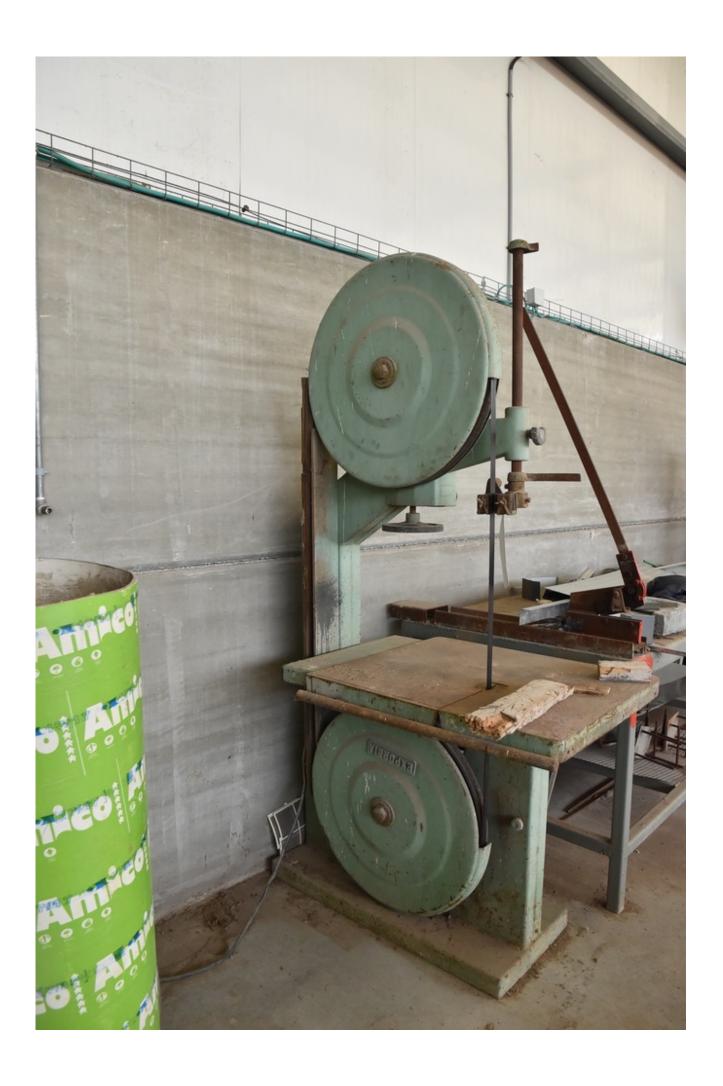

# Description

Saws tape with three-phase motor In working mode Comes with a desktop Table dimensions - 700 \* 850 Cutting depth - 675 mm Cutting height - up to 500 mm Wheel diameter 700 mm