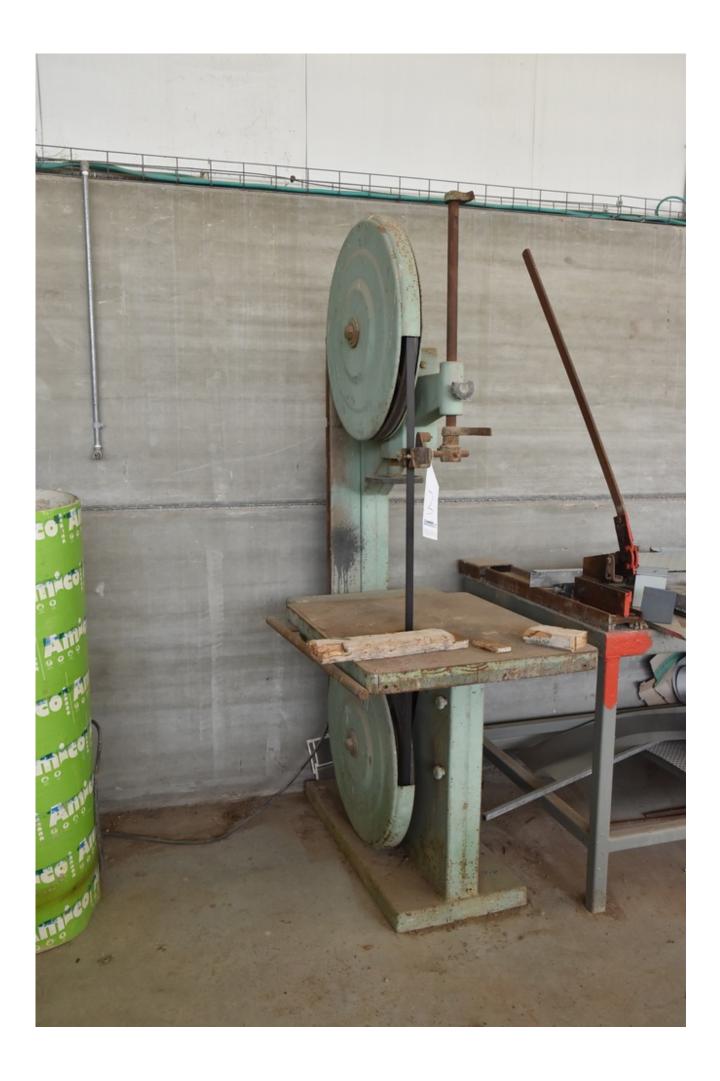

#### Machine details

Name Band Saw

Item Number 285

Manufacturer EXPORDIA

**Type** 

Available from Immediate

**Quality** Working Condition

**Location** Hadera

# Description

Saws tape with three-phase motor In working mode Comes with a desktop Table dimensions - 700 \* 850 Cutting depth - 675 mm Cutting height - up to 500 mm Wheel diameter 700 mm

## Technical details

**Dimensions** 800 x 2300 x 1300 mm

Weight kg