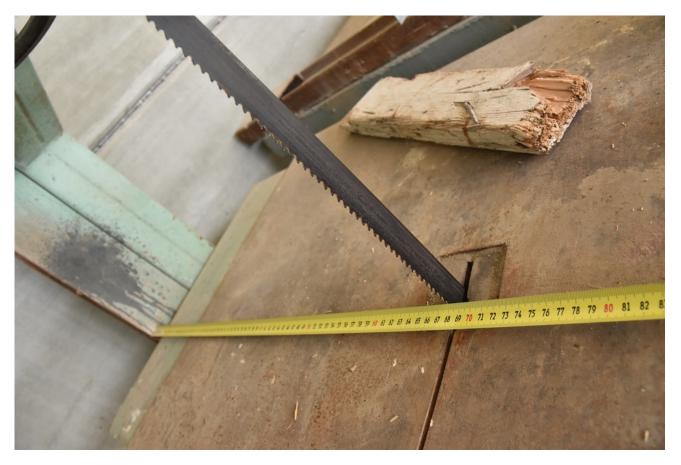

# Description

Saws tape with three-phase motor In working mode Comes with a desktop Table dimensions - 700 \* 850 Cutting depth - 675 mm Cutting height - up to 500 mm Wheel diameter 700 mm