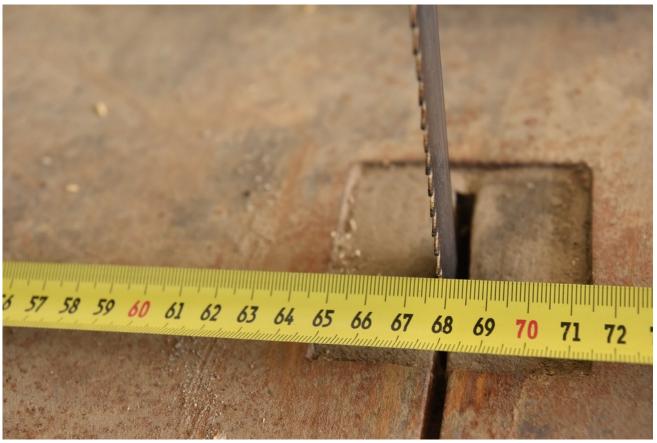

# Description

Saws tape with three-phase motor In working mode Comes with a desktop Table dimensions - 700 \* 850 Cutting depth - 675 mm Cutting height - up to 500 mm Wheel diameter 700 mm