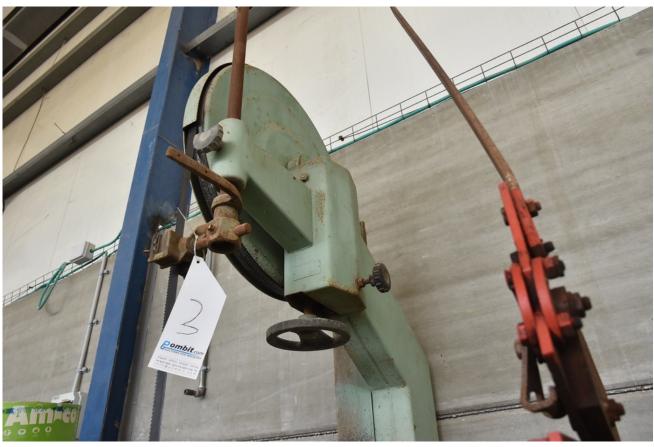

#### Machine details

Name Band Saw

Item Number 285

Manufacturer EXPORDIA

**Type** 

Available from Immediate

**Quality** Working Condition

**Location** Hadera

# Description

Saws tape with three-phase motor In working mode Comes with a desktop Table dimensions - 700 \* 850 Cutting depth - 675 mm Cutting height - up to 500 mm Wheel diameter 700 mm