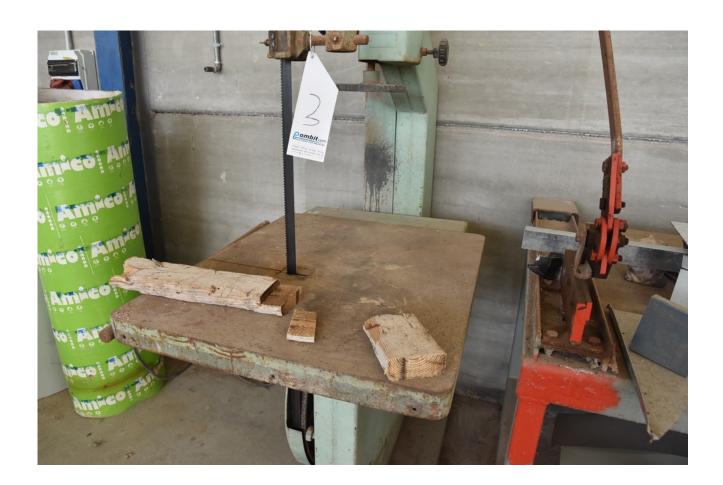

# Description

Saws tape with three-phase motor In working mode Comes with a desktop Table dimensions - 700 \* 850 Cutting depth - 675 mm Cutting height - up to 500 mm Wheel diameter 700 mm