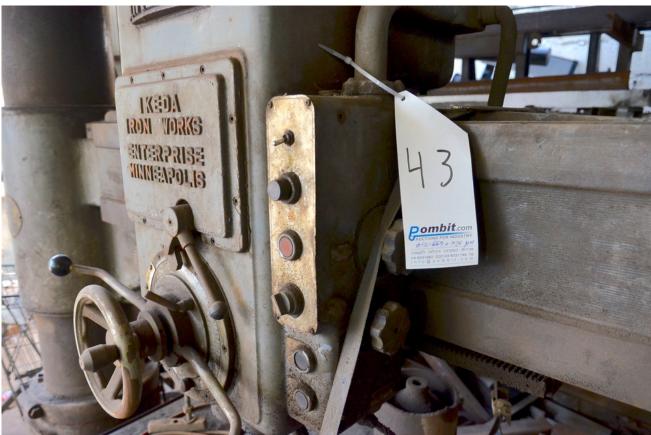

#### Machine details

Name IKEDA Radial drill

Item Number 152

**Manufacturer** IKEDA

**Type** RM - 1300

**Available from** Available

**Quality** Uncheked Under Power

**Location** Hadera

## Description

**IKEDA Radial drill** 

Diameter central column 320mm~

Working Condition - There are a number of problems in the electrical system.

Spindle move 300 mm

MK - 5 TAPER

See photos + video.