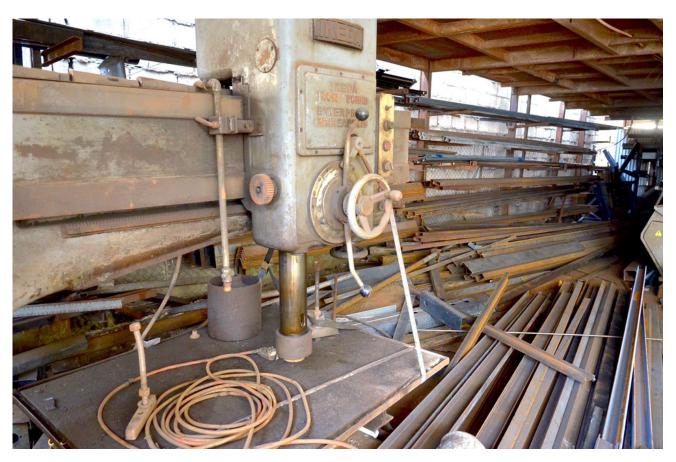

#### Machine details

Name IKEDA Radial drill

Item Number 152

**Manufacturer** IKEDA

**Type** RM - 1300

**Available from** Available

**Quality** Uncheked Under Power

**Location** Hadera

## Description

**IKEDA Radial drill** 

Diameter central column 320mm~

Working Condition - There are a number of problems in the electrical system.

Spindle move 300 mm

MK - 5 TAPER

See photos + video.