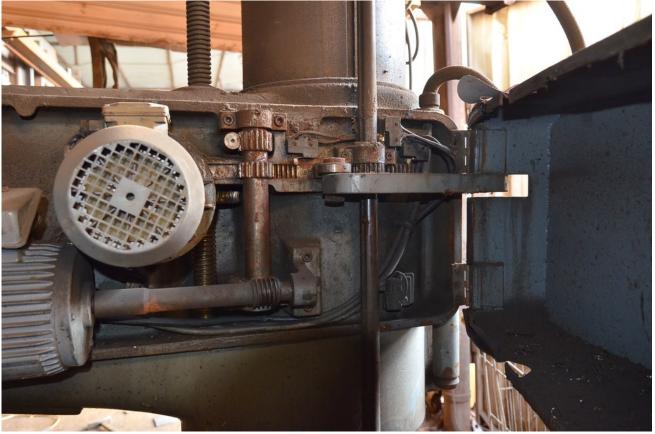

## Description

**IKEDA Radial drill** 

Diameter central column 320mm~

Working Condition - There are a number of problems in the electrical system.

Spindle move 300 mm

MK - 5 TAPER

See photos + video.