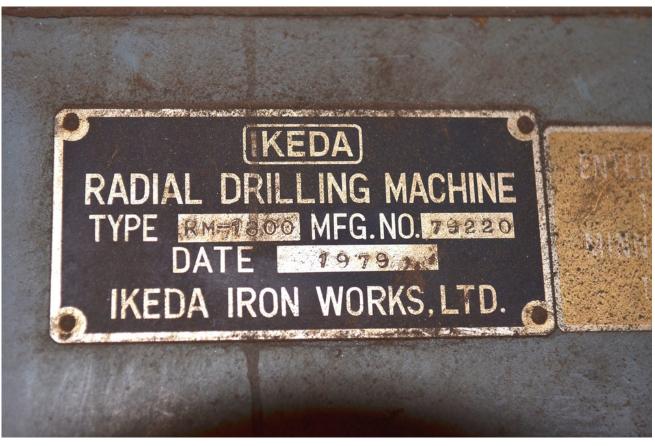

#### Machine details

Name IKEDA Radial drill

Item Number 152

**Manufacturer** IKEDA

**Type** RM - 1300

**Available from** Available

**Quality** Uncheked Under Power

**Location** Hadera

## Description

**IKEDA Radial drill** 

Diameter central column 320mm~

Working Condition - There are a number of problems in the electrical system.

Spindle move 300 mm

MK - 5 TAPER

See photos + video.