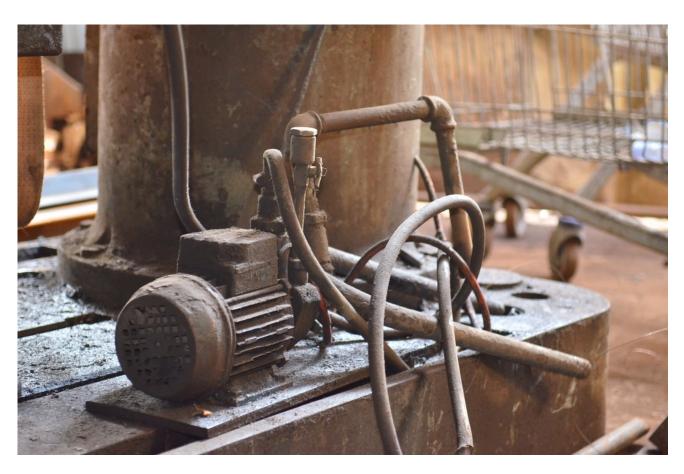

## Description

**IKEDA Radial drill** 

Diameter central column 320mm~

Working Condition - There are a number of problems in the electrical system.

Spindle move 300 mm

MK - 5 TAPER

See photos + video.