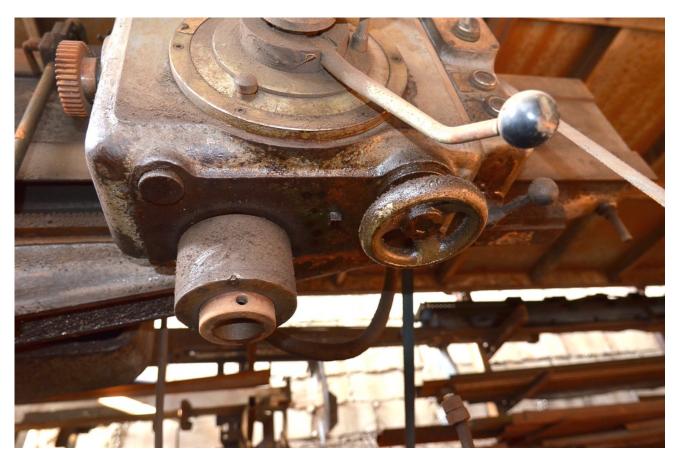

## Description

**IKEDA Radial drill** 

Diameter central column 320mm~

Working Condition - There are a number of problems in the electrical system.

Spindle move 300 mm

MK - 5 TAPER

See photos + video.