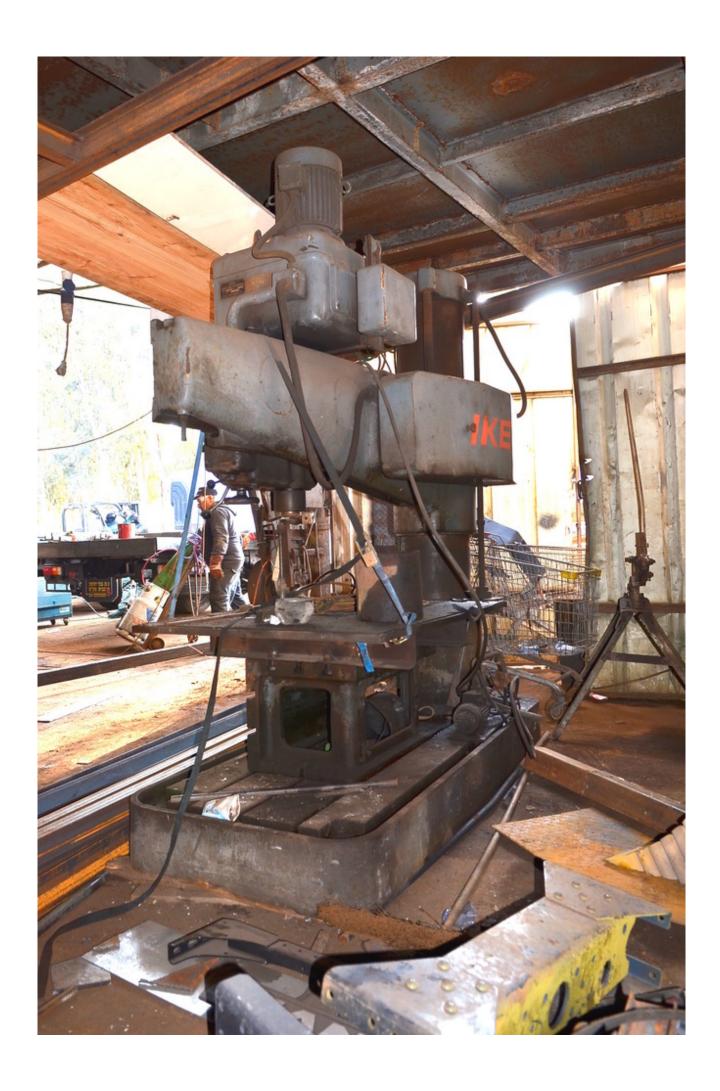

#### Machine details

Name IKEDA Radial drill

Item Number 152

**Manufacturer** IKEDA

**Type** RM - 1300

**Available from** Available

**Quality** Uncheked Under Power

**Location** Hadera

## Description

**IKEDA Radial drill** 

Diameter central column 320mm~

Working Condition - There are a number of problems in the electrical system.

Spindle move 300 mm

MK - 5 TAPER

See photos + video.

#### Technical details

**Dimensions** 2000 x 2530 x 1000 mm

Weight kg