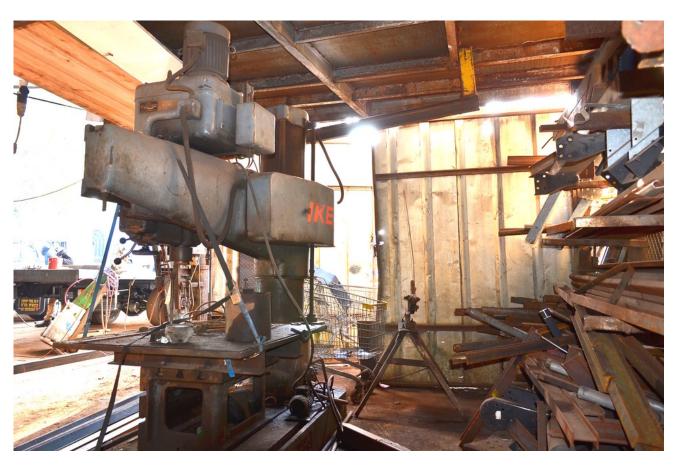

#### Machine details

Name IKEDA Radial drill

Item Number 152

**Manufacturer** IKEDA

**Type** RM - 1300

**Available from** Available

**Quality** Uncheked Under Power

**Location** Hadera

## Description

**IKEDA Radial drill** 

Diameter central column 320mm~

Working Condition - There are a number of problems in the electrical system.

Spindle move 300 mm

MK - 5 TAPER

See photos + video.

#### Technical details

**Dimensions** 2000 x 2530 x 1000 mm

Weight kg