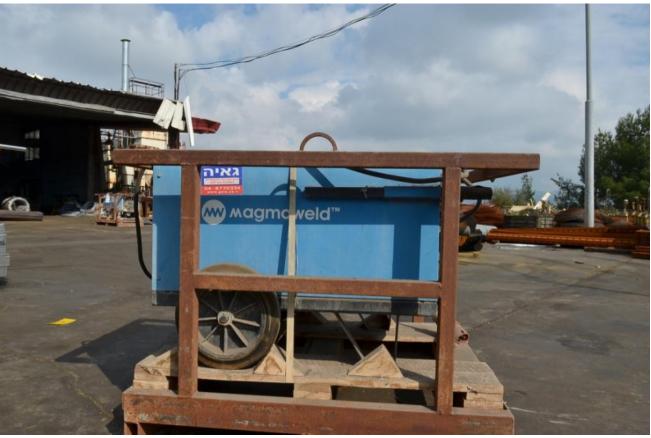

#### Machine details

Name MAGMAWELD - Welding

machine

Item Number 107

Manufacturer MAGMAWELD

Type Td-400

Available from Available

**Quality** Working Condition

#### Description

MAGMA WELD - Welding machine.

320A in 35% duti cacel.

working condition.

Including metal frame.(1100x750x820H-mm)

Purchased in 2011-works in one project for About one year.

Always stored under roof.

Missing, three phase socket.

Made in Turkey.

3 phase.