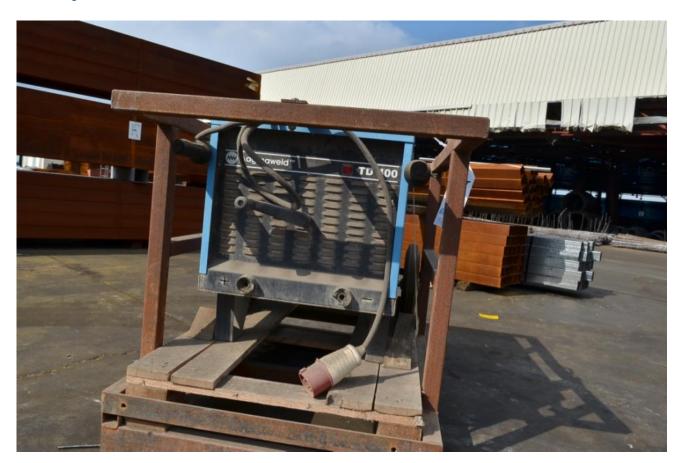

#### Machine details

Name MAGMAWELD - Welding

machine

Item Number 107

Manufacturer MAGMAWELD

Type Td-400

Available from Available

**Quality** Working Condition

#### Description

MAGMA WELD - Welding machine.

320A in 35% duti cacel.

working condition.

Including metal frame.(1100x750x820H-mm)

Purchased in 2011-works in one project for About one year.

Always stored under roof.

Missing, three phase socket.

Made in Turkey.

3 phase.