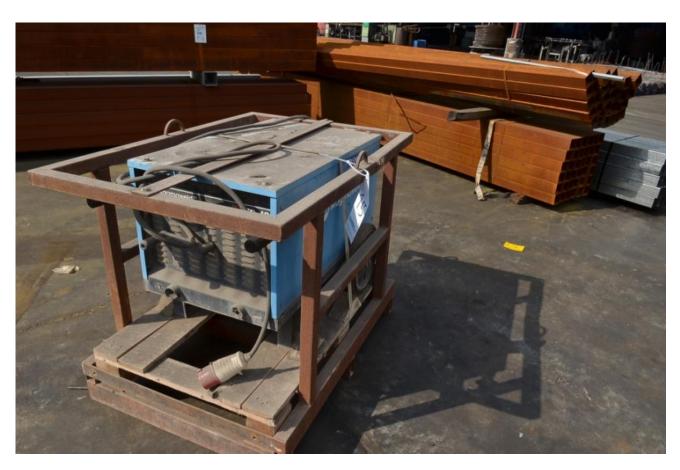

#### Machine details

Name MAGMAWELD - Welding

machine

Item Number 107

Manufacturer MAGMAWELD

Type Td-400

Available from Available

**Quality** Working Condition

#### Description

MAGMA WELD - Welding machine.

320A in 35% duti cacel.

working condition.

Including metal frame.(1100x750x820H-mm)

Purchased in 2011-works in one project for About one year.

Always stored under roof.

Missing, three phase socket.

Made in Turkey.

3 phase.