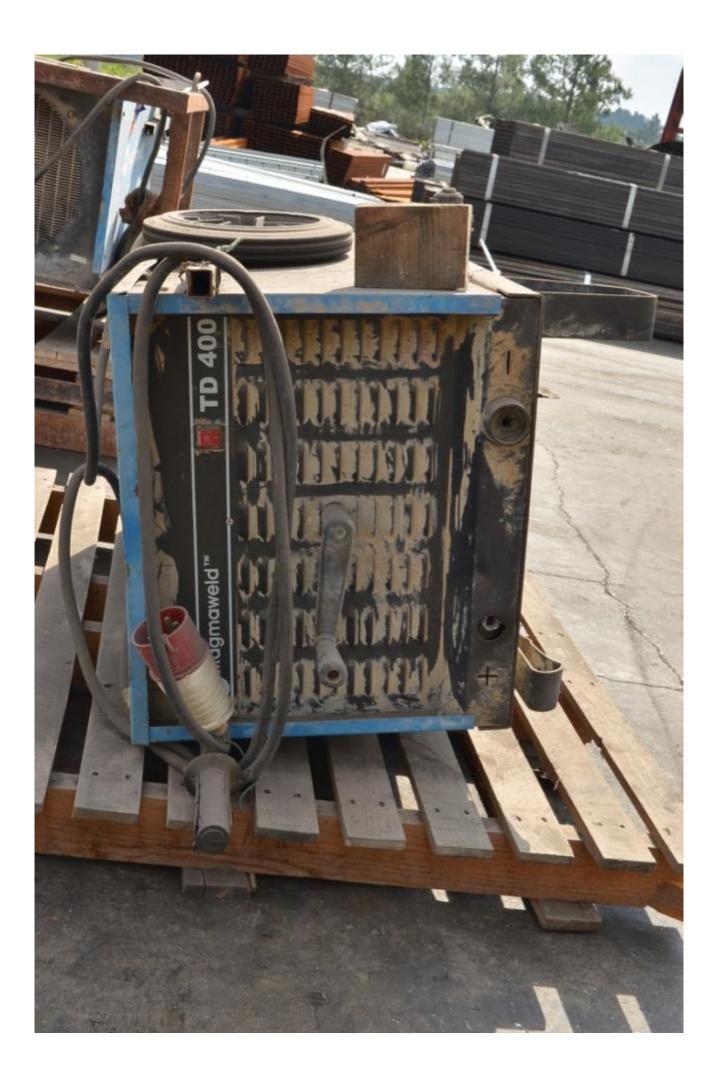

#### Machine details

Name MAGMAWELD - Welding

machine

Item Number 105

Manufacturer MAGMAWELD

Type Td-400

Available from Available

**Quality** Working Condition

#### Description

MAGMA WELD - Welding machine.

320A in 35% duti cacel.

working condition.

Purchased in 2011-works in one project for About one year.

Missing one wheel.

Made in Turkey.

3 phase.