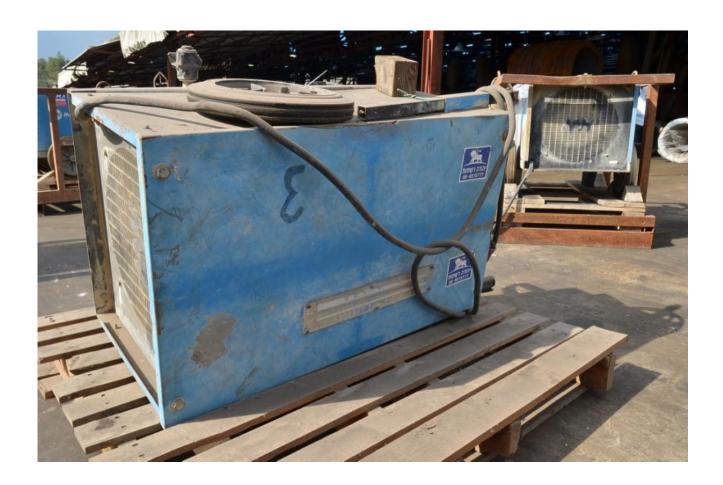

#### Machine details

Name MAGMAWELD - Welding

machine

Item Number 105

Manufacturer MAGMAWELD

Type Td-400

Available from Available

**Quality** Working Condition

#### Description

MAGMA WELD - Welding machine.

320A in 35% duti cacel.

working condition.

Purchased in 2011-works in one project for About one year.

Missing one wheel.

Made in Turkey.

3 phase.