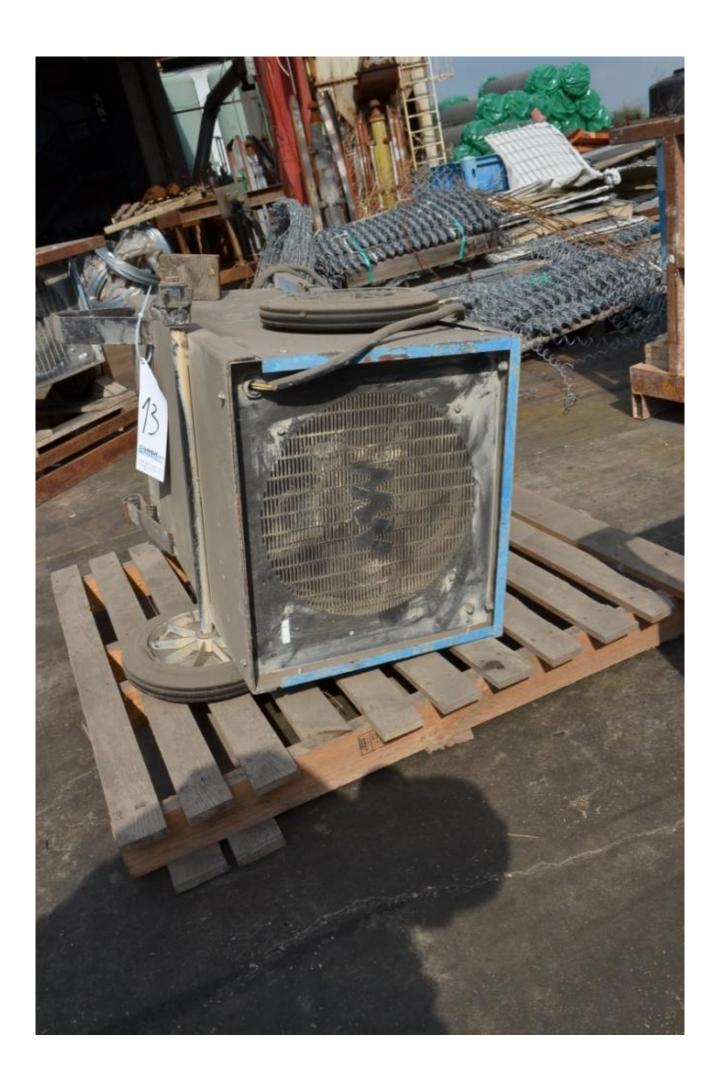

#### Machine details

Name MAGMAWELD - Welding

machine

Item Number 105

Manufacturer MAGMAWELD

Type Td-400

Available from Available

**Quality** Working Condition

#### Description

MAGMA WELD - Welding machine.

320A in 35% duti cacel.

working condition.

Purchased in 2011-works in one project for About one year.

Missing one wheel.

Made in Turkey.

3 phase.