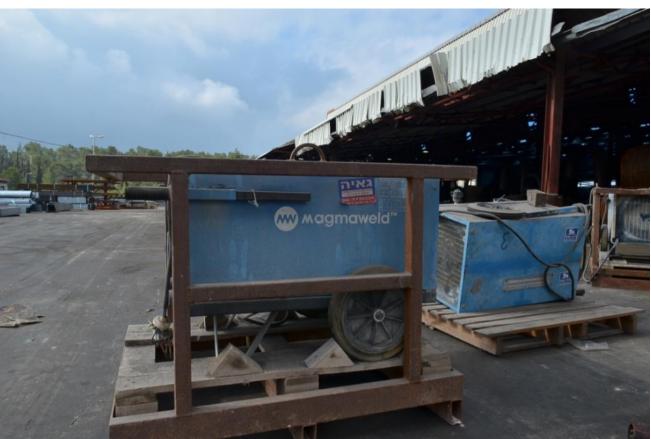

#### Machine details

Name MAGMAWELD - Welding

machine

Item Number 104

Manufacturer MAGMAWELD

Type Td-400

**Available from** 

**Quality** Working Condition

### Description

MAGMA WELD - Welding machine.

320A in 35% duti cacel.

working condition.

Including metal frame.(1100x750x820H-mm)

Purchased in 2011-works in one project for About one year.

Missing, three phase socket.

Made in Turkey.

3 phase.

## Technical details

**Dimensions** 970 x 600 x 600 mm

**Weight** kg