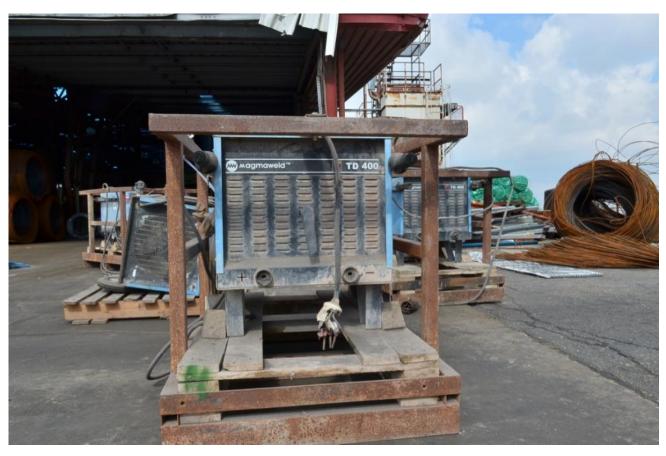

#### Machine details

Name MAGMAWELD - Welding

machine

Item Number 104

Manufacturer MAGMAWELD

Type Td-400

**Available from** 

**Quality** Working Condition

### Description

MAGMA WELD - Welding machine.

320A in 35% duti cacel.

working condition.

Including metal frame.(1100x750x820H-mm)

Purchased in 2011-works in one project for About one year.

Missing, three phase socket.

Made in Turkey.

3 phase.

## Technical details

**Dimensions** 970 x 600 x 600 mm

**Weight** kg