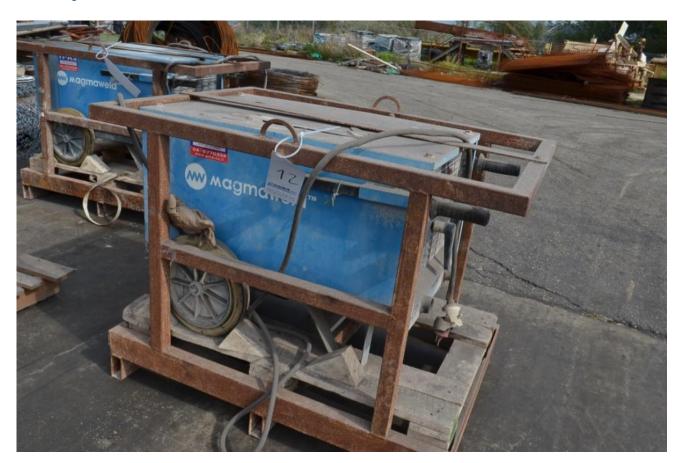

#### Machine details

Name MAGMAWELD - Welding

machine

Item Number 104

Manufacturer MAGMAWELD

Type Td-400

**Available from** 

**Quality** Working Condition

### Description

MAGMA WELD - Welding machine.

320A in 35% duti cacel.

working condition.

Including metal frame.(1100x750x820H-mm)

Purchased in 2011-works in one project for About one year.

Missing, three phase socket.

Made in Turkey.

3 phase.

## Technical details

**Dimensions** 970 x 600 x 600 mm

**Weight** kg