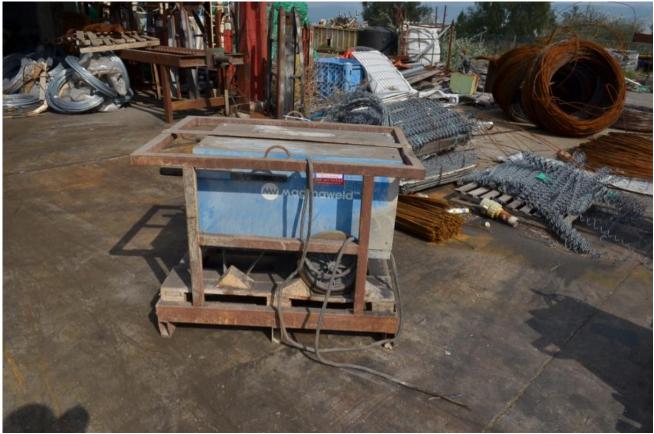

#### Machine details

Name MAGMA WELD - Welding

machine

Item Number 102

Manufacturer MAGMAWELD

Type TD-400

**Available from** available

**Quality** Working Condition

### Description

MAGMA WELD - Welding machine.

320A in 35% duti cacel.

working condition.

Including metal frame.(1100x750x820H-mm)

Purchased in 2011-works in one project for About one year.

Always stored under roof

Missing, three phase socket.

Made in Turkey.

3 phase.

## Technical details

**Dimensions** 600 x 970 x 600 mm

Weight kg