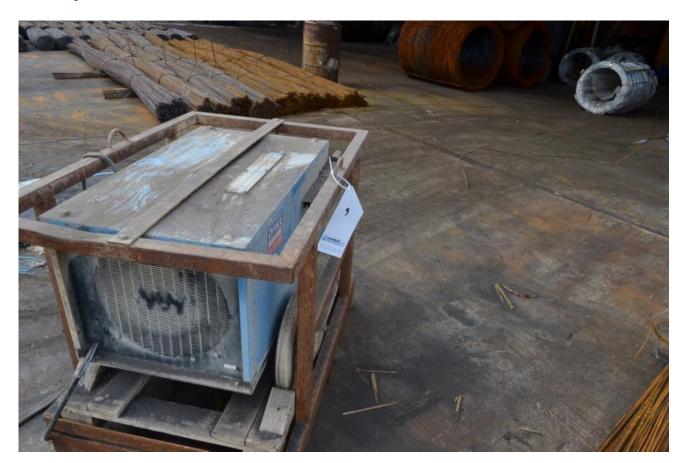

#### Machine details

Name MAGMA WELD - Welding

machine

Item Number 102

Manufacturer MAGMAWELD

Type TD-400

**Available from** available

**Quality** Working Condition

### Description

MAGMA WELD - Welding machine.

320A in 35% duti cacel.

working condition.

Including metal frame.(1100x750x820H-mm)

Purchased in 2011-works in one project for About one year.

Always stored under roof

Missing, three phase socket.

Made in Turkey.

3 phase.

## Technical details

**Dimensions** 600 x 970 x 600 mm

Weight kg