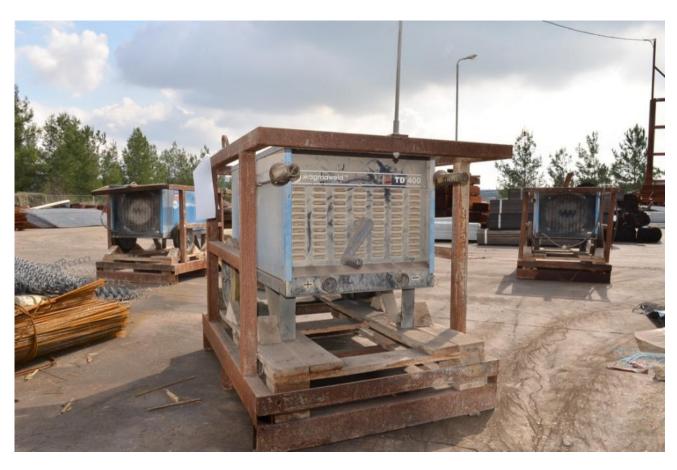

#### Machine details

Name MAGMA WELD - Welding

machine

Item Number 102

Manufacturer MAGMAWELD

Type TD-400

**Available from** available

**Quality** Working Condition

### Description

MAGMA WELD - Welding machine.

320A in 35% duti cacel.

working condition.

Including metal frame.(1100x750x820H-mm)

Purchased in 2011-works in one project for About one year.

Always stored under roof

Missing, three phase socket.

Made in Turkey.

3 phase.

## Technical details

**Dimensions** 600 x 970 x 600 mm

Weight kg