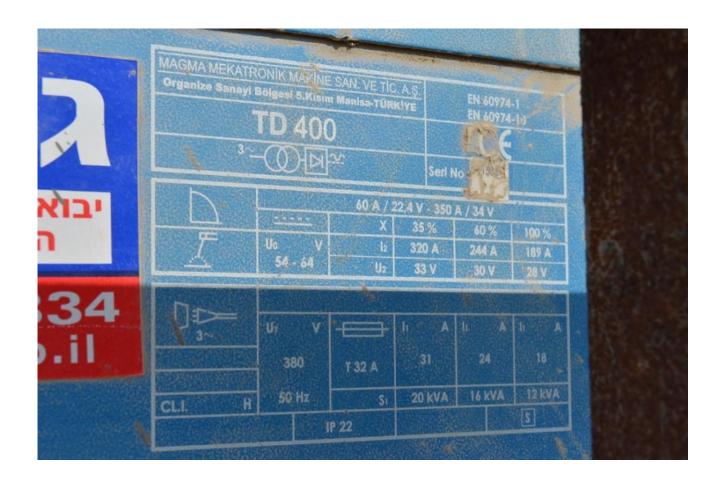

#### Machine details

Name MAGMA WELD - Welding

machine

Item Number 102

Manufacturer MAGMAWELD

Type TD-400

**Available from** available

**Quality** Working Condition

### Description

MAGMA WELD - Welding machine.

320A in 35% duti cacel.

working condition.

Including metal frame.(1100x750x820H-mm)

Purchased in 2011-works in one project for About one year.

Always stored under roof

Missing, three phase socket.

Made in Turkey.

3 phase.